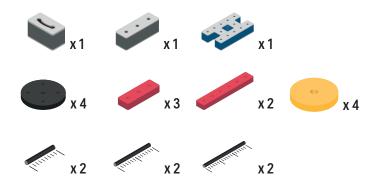

oles

# The Eyes

Bring life and emotions to your builds

Turn the eyes in different directions to show different emotions

BAKOBA

















### The Connector Connect your BAKOBA with other building blocks

The Spinner Brings speed and movement to your builds

Orange spinner only into blocks with bigger holes

# The Eyes

Bring life and emotions to your builds

Turn the eyes in different directions to show different emotions

BAKOBA















4

6

×2

×1

Enternant x1



BAKOBA



### The Connector Connect your BAKOBA with other building blocks

The Spinner Brings speed and movement to your builds

Orange spinner only into blocks with bigger holes

# The Eyes

Bring life and emotions to your builds

Turn the eyes in different directions to show different emotions

BAKOBA













**BAKOBA** 



Bakoba



### The Connector Connect your BAKOBA with other building blocks

The Spinner Brings speed and movement to your builds

Orange spinner only into blocks with bigger holes

# The Eyes

Bring life and emotions to your builds

Turn the eyes in different directions to show different emotions

BAKOBA









÷





BAKOBA



akobai

### The Connector Connect your BAKOBA with other building blocks

The Spinner Brings speed and movement to your builds

Orange spinner only into blocks with bigger holes

# The Eyes

Bring life and emotions to your builds

Turn the eyes in different directions to show different emotions









์ 1











**BAKOBA** 



BAKOBA

### The Connector Connect your BAKOBA with other building blocks

The Spinner Brings speed and movemen