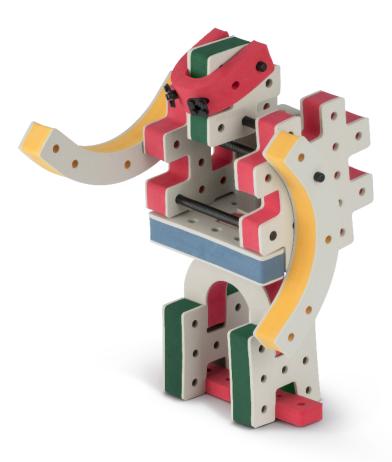

spinner only into blocks with bigger holes

## The Eyes

Bring life and emotions to your builds

Turn the eyes in different directions to show different emotions





## **Parts for this build:**



BAKOBA



















Orange spinner only into blocks with bigger holes

#### The Eyes

BAKOBA

Bring life and emotions to your builds

Turn the eyes in different directions to show different emotions



#### **DESIGNED FOR ENDLESS PLAY**



### **Parts for this build:**









•



Bakoba











#### The Connector Connect your BAKOBA with other building blocks

The Spinner Brings speed and movement to your builds

Orange spinner only into blocks with bigger holes

## The Eyes

Bring life and emotions to your builds

Turn the eyes in different directions to show different emotions





### **Parts for this build:**



BAKOBA

์ 1









#### The Connector Connect your BAKOBA with other building blocks

The Spinner Brings speed and movement to your builds

Orange spinner only into blocks with bigger holes

## The Eyes

Bring life and emotions to your builds

Turn the eyes in different directions to show different emotions