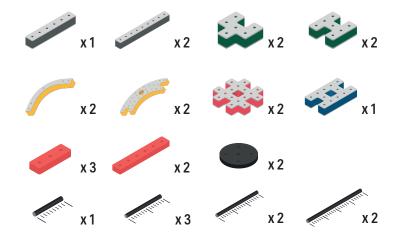

and emotions to your builds

Turn the eyes in different directions to show different emotions









์ 1











**BAKOBA** 



BAKOBA

### The Connector Connect your BAKOBA with other building blocks

The Spinner Brings speed and movement to your builds

Orange spinner only into blocks with bigger holes

# The Eyes

Bring life and emotions to your builds

Turn the eyes in different directions to show different emotions

BAKOBA













BAKOBA







**BAKOBA** 

#### The Connector Connect your BAKOBA with other building blocks

The Spinner Brings speed and movement to your builds

Orange spinner only into blocks with bigger holes

## The Eyes

Bring life and emotions to your builds

Turn the eyes in different directions to show different emotions





### Parts for this build:



BAKOBA









#### The Connector Connect your BAKOBA with other building blocks

The Spinner Brings speed and movement to your builds

Orange spinner only into blocks with bigger holes

## The Eyes

Bring life and emotions to your builds

Turn the eyes in different directions to show different emotions

# **BAKOBA** DESIGNED FOR ENDLESS PLAY

























#### The Connector Connect your BAKOBA with other building blocks

The Spinner Brings speed and movement to your builds

Orange spinner only into blocks with bigger holes

## The Eyes

Bring life and emotions to your builds

Turn the eyes in different directions to show different emotions





#### **Parts for this build:**







2











4



#### The Connector Connect your BAKOBA with other building blocks

The Spinn