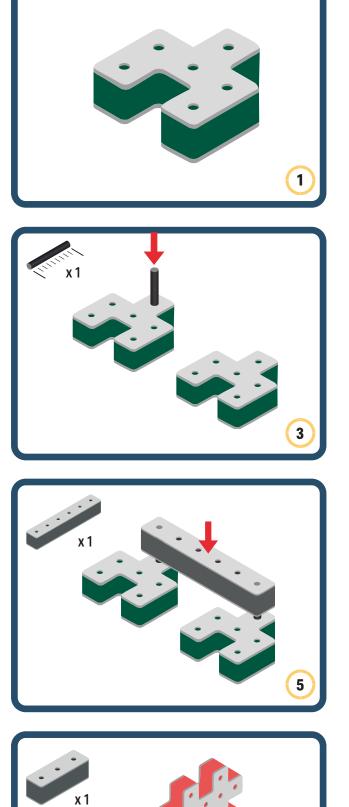

he Eyes

Bring life and emotions to your builds

Turn the eyes in different directions to show different emotions

BAKOBA













**BAKOBA** 



Bakoba



### The Connector Connect your BAKOBA with other building blocks

The Spinner Brings speed and movement to your builds

Orange spinner only into blocks with bigger holes

# The Eyes

Bring life and emotions to your builds

Turn the eyes in different directions to show different emotions

BAKOBA









÷





BAKOBA



akobai

### The Connector Connect your BAKOBA with other building blocks

The Spinner Brings speed and movement to your builds

Orange spinner only into blocks with bigger holes

# The Eyes

Bring life and emotions to your builds

Turn the eyes in different directions to show different emotions









์ 1











**BAKOBA** 



BAKOBA

### The Connector Connect your BAKOBA with other building blocks

The Spinner Brings speed and movement to your builds

Orange spinner only into blocks with bigger holes

# The Eyes

Bring life and emotions to your builds

Turn the eyes in different directions to show different emotions

BAKOBA













BAKOBA







**BAKOBA** 

#### The Connector Connect your BAKOBA with other building blocks

The Spinner Brings speed and movement to your builds

Orange spinner only into blocks with bigger holes

## The Eyes

Bring life and emotions to your builds

Turn the eyes in different directions to show different emotions





### Parts for this build:



BAKOBA









#### The Connector Connect your BAKOBA with other building blocks

The Spinner Brings speed and mov