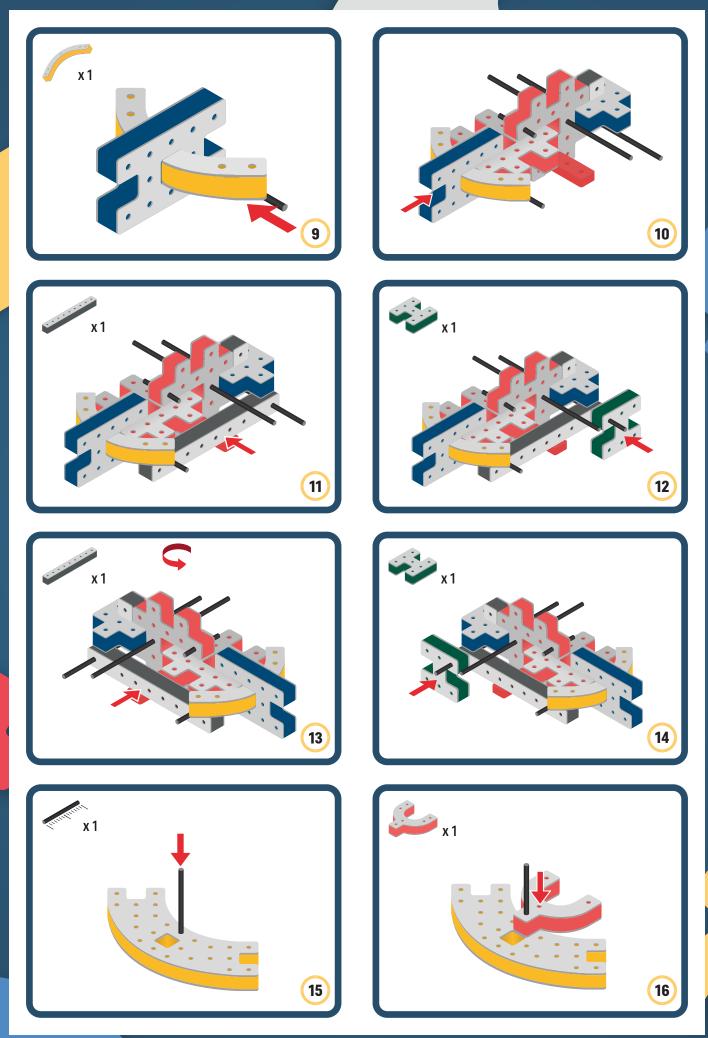

BAKOBA







BAKOBA





**BAKOBA** 







BAKOBA



### The Connector Connect your BAKOBA with other building blocks

The Spinner Brings speed and movement to your builds

Orange spinner only into blocks with bigger holes

# The Eyes

Bring life and emotions to your builds

Turn the eyes in different directions to show different emotions

BAKOBA

















### The Connector Connect your BAKOBA with other building blocks

The Spinner Brings speed and movement to your builds

Orange spinner only into blocks with bigger holes

# The Eyes

Bring life and emotions to your builds

Turn the eyes in different directions to show different emotions

BAKOBA















4

6

×2

×1

Enternant x1



BAKOBA



### The Connector Connect your BAKOBA with other building blocks

The Spinner Brings speed an