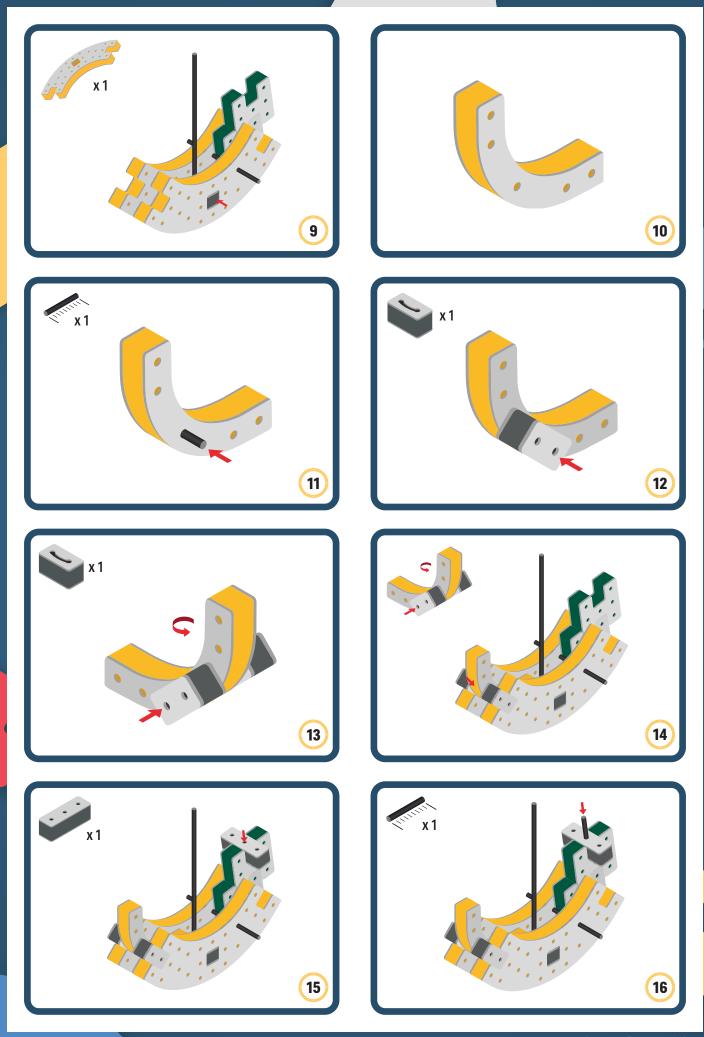

## **Parts for this build:**

BAKOBA

Orange spinner only into blocks with bigger holes