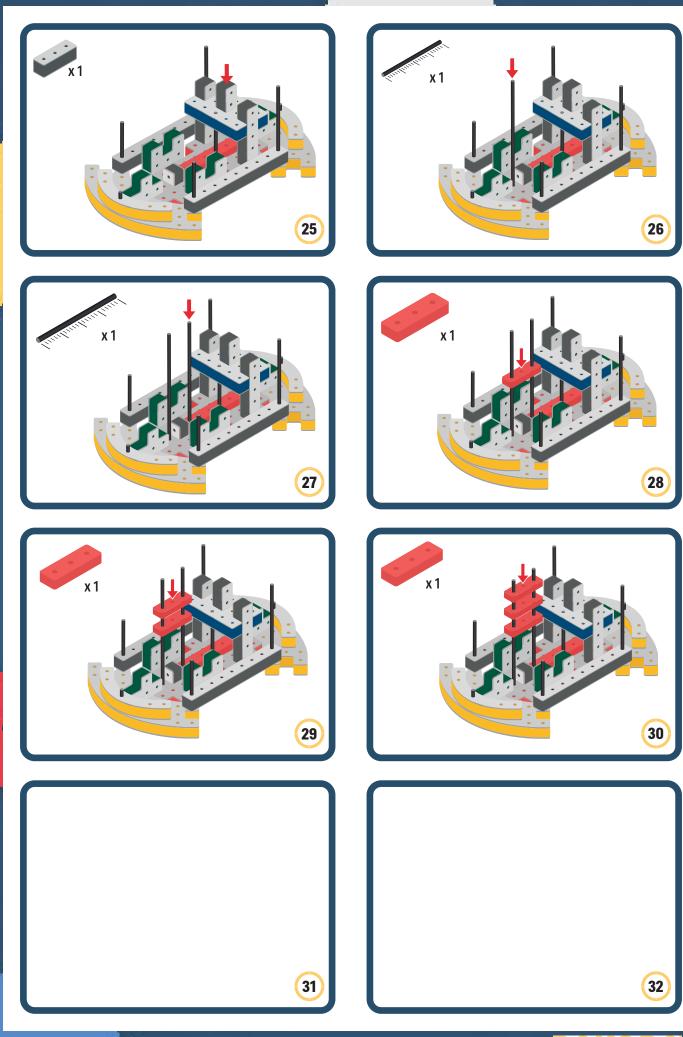

s to your builds

Turn the eyes in different directions to show different emotions

BAKOBA















4

6

×2

×1

Enternant x1



BAKOBA



### The Connector Connect your BAKOBA with other building blocks

The Spinner Brings speed and movement to your builds

Orange spinner only into blocks with bigger holes

# The Eyes

Bring life and emotions to your builds

Turn the eyes in different directions to show different emotions

BAKOBA













**BAKOBA** 



Bakoba



### The Connector Connect your BAKOBA with other building blocks

The Spinner Brings speed and movement to your builds

Orange spinner only into blocks with bigger holes

# The Eyes

Bring life and emotions to your builds

Turn the eyes in different directions to show different emotions

BAKOBA









÷





BAKOBA



akobai

### The Connector Connect your BAKOBA with other building blocks

The Spinner Brings speed and movement to your builds

Orange spinner only into blocks with bigger holes

# The Eyes

Bring life and emotions to your builds

Turn the eyes in different directions to show different emotions









์ 1











**BAKOBA** 



BAKOBA

### The Connector Connect your BAKOBA with other building blocks

The Spinner Brings speed and movement to your builds

Orange spinner only into blocks with bigger holes

# The Eyes

Bring life and emotions to your builds

Turn the eyes in different directions to show different emotions

BAKOBA













BAKOBA







**BAKOBA** 

#### The Connector Connect your BAKOBA with other building blocks

The Spinner Brings speed and movement to your builds