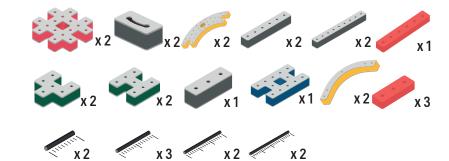

ring life and emotions to your builds

Turn the eyes in different directions to show different emotions

BAKOBA















4

6

×2

×1

Enternant x1



BAKOBA



### The Connector Connect your BAKOBA with other building blocks

The Spinner Brings speed and movement to your builds

Orange spinner only into blocks with bigger holes

# The Eyes

Bring life and emotions to your builds

Turn the eyes in different directions to show different emotions

BAKOBA













**BAKOBA** 



Bakoba



### The Connector Connect your BAKOBA with other building blocks

The Spinner Brings speed and movement to your builds

Orange spinner only into blocks with bigger holes

# The Eyes

Bring life and emotions to your builds

Turn the eyes in different directions to show different emotions

BAKOBA









÷





BAKOBA



akobai

### The Connector Connect your BAKOBA with other building blocks

The Spinner Brings speed and movement to your builds

Orange spinner only into blocks with bigger holes

# The Eyes

Bring life and emotions to your builds

Turn the eyes in different directions to show different emotions









์ 1











**BAKOBA** 



BAKOBA

### The Connector Connect your BAKOBA with other building blocks

The Spinner Brings speed and movement to your builds

Orange spinner only into blocks with bigger holes

# The Eyes

Bring life and emotions to your builds

Turn the eyes in different directions to show different emotions

BAKOBA













BAKOBA







**BAKOBA** 

#### The Connector Connect your BAKOBA with other building blocks

The Spinner Brings speed and mo