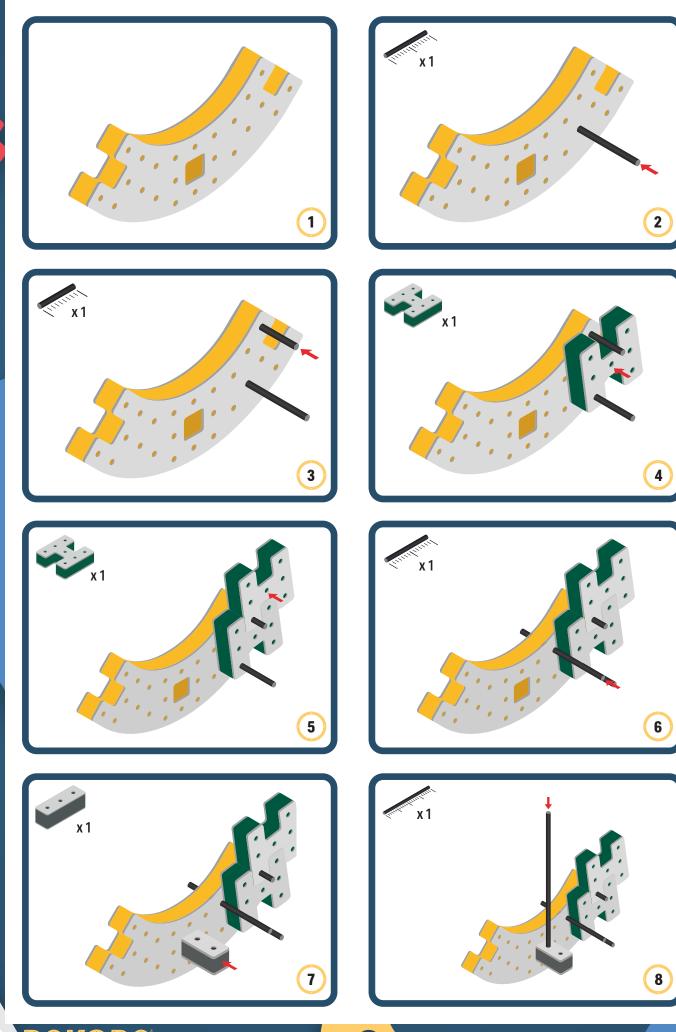

The Eyes

Bring life and emotions to your builds

Turn the eyes in different directions to show different emotions

BAKOBA









÷





BAKOBA



akobai

### The Connector Connect your BAKOBA with other building blocks

The Spinner Brings speed and movement to your builds

Orange spinner only into blocks with bigger holes

# The Eyes

Bring life and emotions to your builds

Turn the eyes in different directions to show different emotions









์ 1











**BAKOBA** 



BAKOBA

### The Connector Connect your BAKOBA with other building blocks

The Spinner Brings speed and movement to your builds

Orange spinner only into blocks with bigger holes

# The Eyes

Bring life and emotions to your builds

Turn the eyes in different directions to show different emotions

BAKOBA













BAKOBA







**BAKOBA** 

#### The Connector Connect your BAKOBA with other building blocks

The Spinner Brings speed and movement to your builds

Orange spinner only into blocks with bigger holes

## The Eyes

Bring life and emotions to your builds

Turn the eyes in different directions to show different emotions





### Parts for this build:



BAKOBA









#### The Connector Connect your BAKOBA with other building blocks

The Spinner Brings speed and movement to your builds

Orange spinner only into blocks with bigger holes

## The Eyes

Bring life and emotions to your builds

Turn the eyes in different directions to show different emotions

# **BAKOBA** DESIGNED FOR ENDLESS PLAY

























#### The Connector Connect your BAKOBA with other building blocks

The Spinn