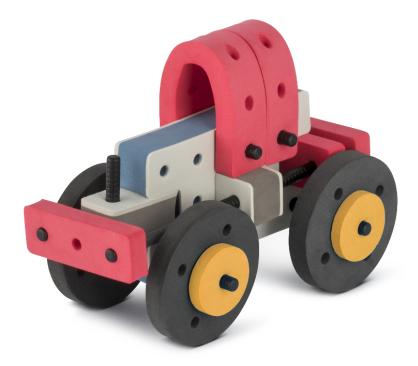

holes

# The Eyes

Bring life and emotions to your builds

Turn the eyes in different directions to show different emotions

BAKOBA

















### The Connector Connect your BAKOBA with other building blocks

The Spinner Brings speed and movement to your builds

Orange spinner only into blocks with bigger holes

# The Eyes

Bring life and emotions to your builds

Turn the eyes in different directions to show different emotions

BAKOBA















4

6

×2

×1

Enternant x1



BAKOBA



### The Connector Connect your BAKOBA with other building blocks

The Spinner Brings speed and movement to your builds

Orange spinner only into blocks with bigger holes

# The Eyes

Bring life and emotions to your builds

Turn the eyes in different directions to show different emotions

BAKOBA













**BAKOBA** 



Bakoba



### The Connector Connect your BAKOBA with other building blocks

The Spinner Brings speed and movement to your builds

Orange spinner only into blocks with bigger holes

# The Eyes

Bring life and emotions to your builds

Turn the eyes in different directions to show different emotions

BAKOBA









÷





BAKOBA



akobai

### The Connector Connect your BAKOBA with other building blocks

The Spinner Brings speed and movement to your builds

Orange spinner only into blocks with bigger holes

# The Eyes

Bring life and emotions to your builds

Turn the eyes in different directions to show different emotions









์ 1











**BAKOBA** 



BAKOBA

### The Connector Connect your BAKOBA with other building blocks

The Spinner Brings speed and movem