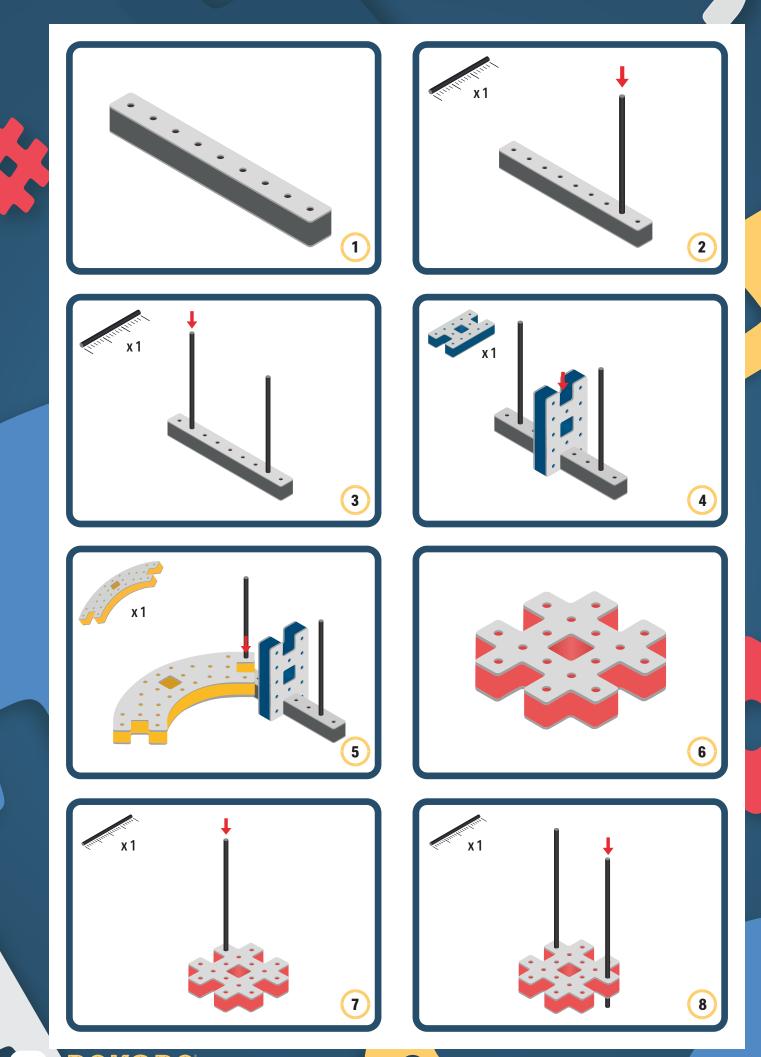

ons to your builds

Turn the eyes in different directions to show different emotions









์ 1











**BAKOBA** 



BAKOBA

### The Connector Connect your BAKOBA with other building blocks

The Spinner Brings speed and movement to your builds

Orange spinner only into blocks with bigger holes

# The Eyes

Bring life and emotions to your builds

Turn the eyes in different directions to show different emotions

BAKOBA













BAKOBA







**BAKOBA** 

#### The Connector Connect your BAKOBA with other building blocks

The Spinner Brings speed and movement to your builds

Orange spinner only into blocks with bigger holes

## The Eyes

Bring life and emotions to your builds

Turn the eyes in different directions to show different emotions





### Parts for this build:



BAKOBA









#### The Connector Connect your BAKOBA with other building blocks

The Spinner Brings speed and movement to your builds

Orange spinner only into blocks with bigger holes

## The Eyes

Bring life and emotions to your builds

Turn the eyes in different directions to show different emotions

# **BAKOBA** DESIGNED FOR ENDLESS PLAY

























#### The Connector Connect your BAKOBA with other building blocks

The Spinner Brings speed and movement to your builds

Orange spinner only into blocks with bigger holes

## The Eyes

Bring life and emotions to your builds

Turn the eyes in different directions to show different emotions





#### **Parts for this build:**







2











4



#### The Connector Connect your BAKOBA with other building blocks

The Spinner Brings