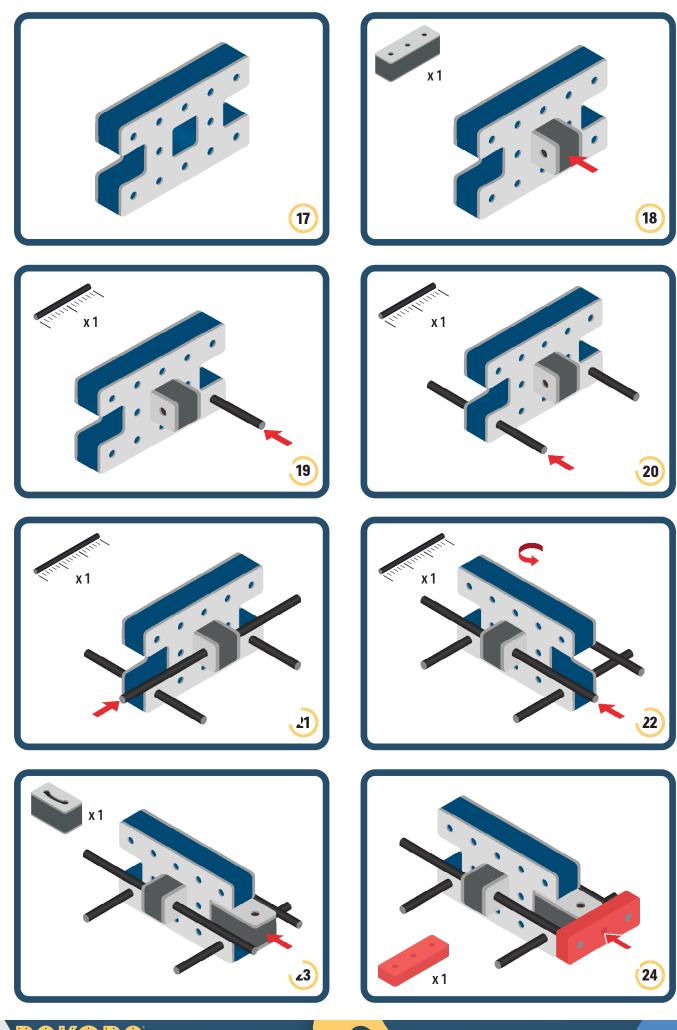

# The Eyes

Bring life and emotions to your builds

Turn the eyes in different directions to show different emotions

BAKOBA

















### The Connector Connect your BAKOBA with other building blocks

The Spinner Brings speed and movement to your builds

Orange spinner only into blocks with bigger holes

# The Eyes

Bring life and emotions to your builds

Turn the eyes in different directions to show different emotions

BAKOBA















4

6

×2

×1

Enternant x1



BAKOBA



### The Connector Connect your BAKOBA with other building blocks

The Spinner Brings speed and movement to your builds

Orange spinner only into blocks with bigger holes

# The Eyes

Bring life and emotions to your builds

Turn the eyes in different directions to show different emotions

BAKOBA













**BAKOBA** 



Bakoba



### The Connector Connect your BAKOBA with other building blocks

The Spinner Brings speed and movement to your builds

Orange spinner only into blocks with bigger holes

# The Eyes

Bring life and emotions to your builds

Turn the eyes in different directions to show different emotions

BAKOBA









÷





BAKOBA



akobai

### The Connector Connect your BAKOBA with other building blocks

The Spinner Brings speed and movement to your builds

Orange spinner only into blocks with bigger holes

# The Eyes

Bring life and emotions to your builds

Turn the eyes in different directions to show different emotions









์ 1











**BAKOBA** 



BAKOBA

### The Connector Connect your BAKOBA with other building blocks

The Spinner Brings speed and movement to y