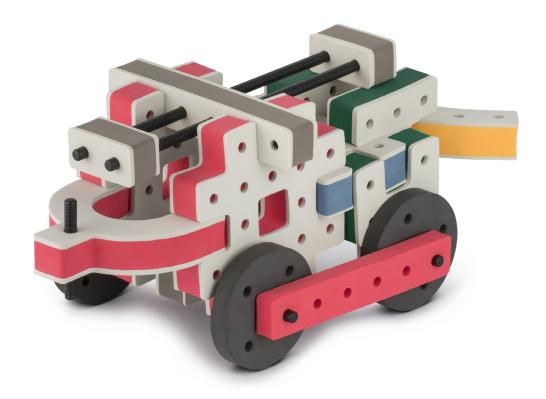

### Parts for this build:

BAKOBA

#### **Parts for this build:**

2

4

## **Parts for this build:**

BAKOBA

Orange spinner only into blocks with bigger holes

### **Parts for this build:**

•

Bakoba

### **Parts for this build:**

BAKOBA

์ 1