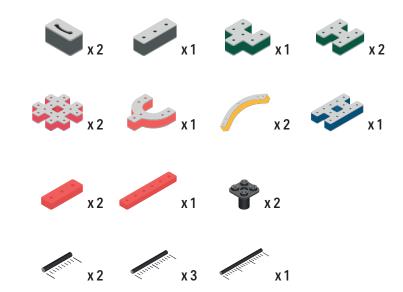

ger holes

## The Eyes

Bring life and emotions to your builds

Turn the eyes in different directions to show different emotions





## **Parts for this build:**



BAKOBA



















Orange spinner only into blocks with bigger holes

#### The Eyes

BAKOBA

Bring life and emotions to your builds

Turn the eyes in different directions to show different emotions



#### **DESIGNED FOR ENDLESS PLAY**



### **Parts for this build:**









•



Bakoba











#### The Connector Connect your BAKOBA with other building blocks

The Spinner Brings speed and movement to your builds

Orange spinner only into blocks with bigger holes

## The Eyes

Bring life and emotions to your builds

Turn the eyes in different directions to show different emotions





### **Parts for this build:**



BAKOBA

์ 1









#### The Connector Connect your BAKOBA with other building blocks

The Spinner Brings speed and movement to your builds

Orange spinner only into blocks with bigger holes

## The Eyes

Bring life and emotions to your builds

Turn the eyes in different directions to show different emotions