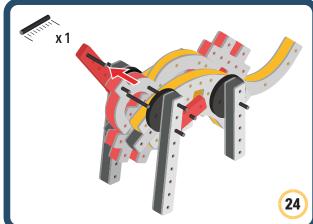

irections to show different emotions

# **BAKOBA** DESIGNED FOR ENDLESS PLAY

























#### The Connector Connect your BAKOBA with other building blocks

The Spinner Brings speed and movement to your builds

Orange spinner only into blocks with bigger holes

## The Eyes

Bring life and emotions to your builds

Turn the eyes in different directions to show different emotions





#### **Parts for this build:**







2











4



#### The Connector Connect your BAKOBA with other building blocks

The Spinner Brings speed and movement to your builds

Orange spinner only into blocks with bigger holes

## The Eyes

Bring life and emotions to your builds

Turn the eyes in different directions to show different emotions





## **Parts for this build:**



BAKOBA



















Orange spinner only into blocks with bigger holes

#### The Eyes

BAKOBA

Bring life and emotions to your builds

Turn the eyes in different directions to show different emotions



#### **DESIGNED FOR ENDLESS PLAY**



### **Parts for this build:**









•



Bakoba











#### The Connector Connect your BAKOBA with other building blocks

The Spinner Brings speed and movement to your builds

Orange spinner only into blocks with bigger holes

## The Eyes

Bring life and emotions to your builds

Turn the eyes in different directions to show different emotions





### **Parts for this build:**



BAKOBA

์ 1









#### The Connector Connect your BAKOBA with other building blocks

The Spinner Brings speed and movement to your builds

Orange spinner only into blocks with bigge