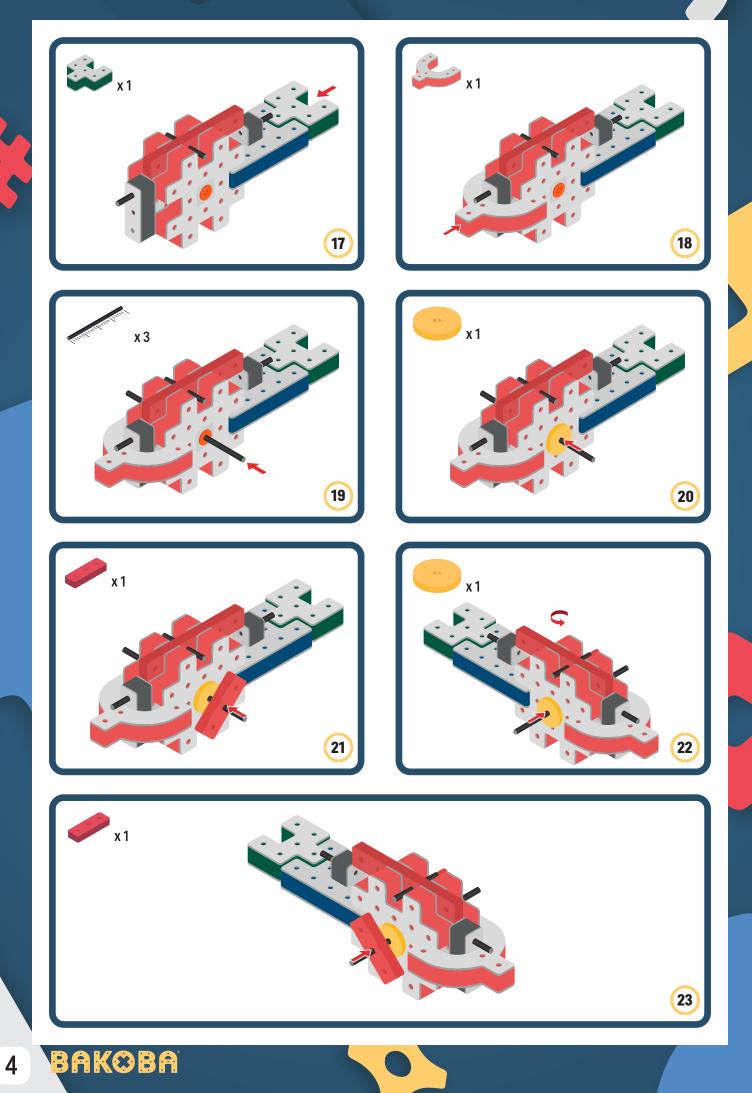

### Parts for this build:

BAKOBA

#### **Parts for this build:**

2

4

## **Parts for this build:**

BAKOBA

Orange spinner only into blocks with bigger holes

### **Parts for this build:**

•

Bakoba

### **Parts for this build:**

BAKOBA

์ 1