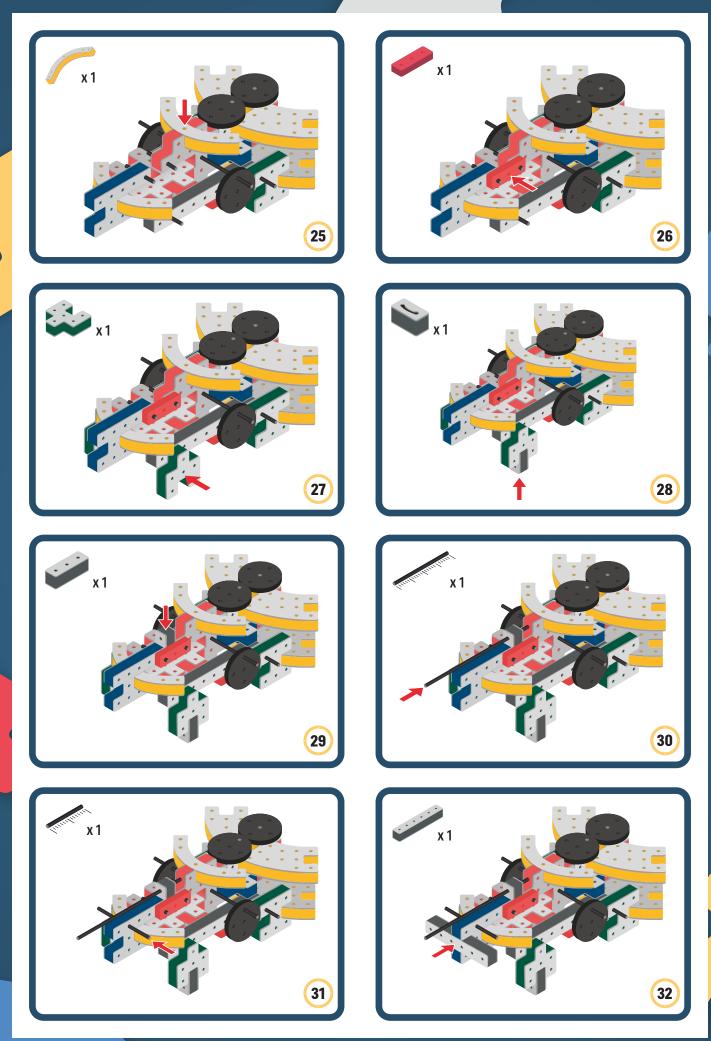

## **Parts for this build:**

BAKOBA

Orange spinner only into blocks with bigger holes

### **Parts for this build:**

•

Bakoba

### **Parts for this build:**

BAKOBA

์ 1