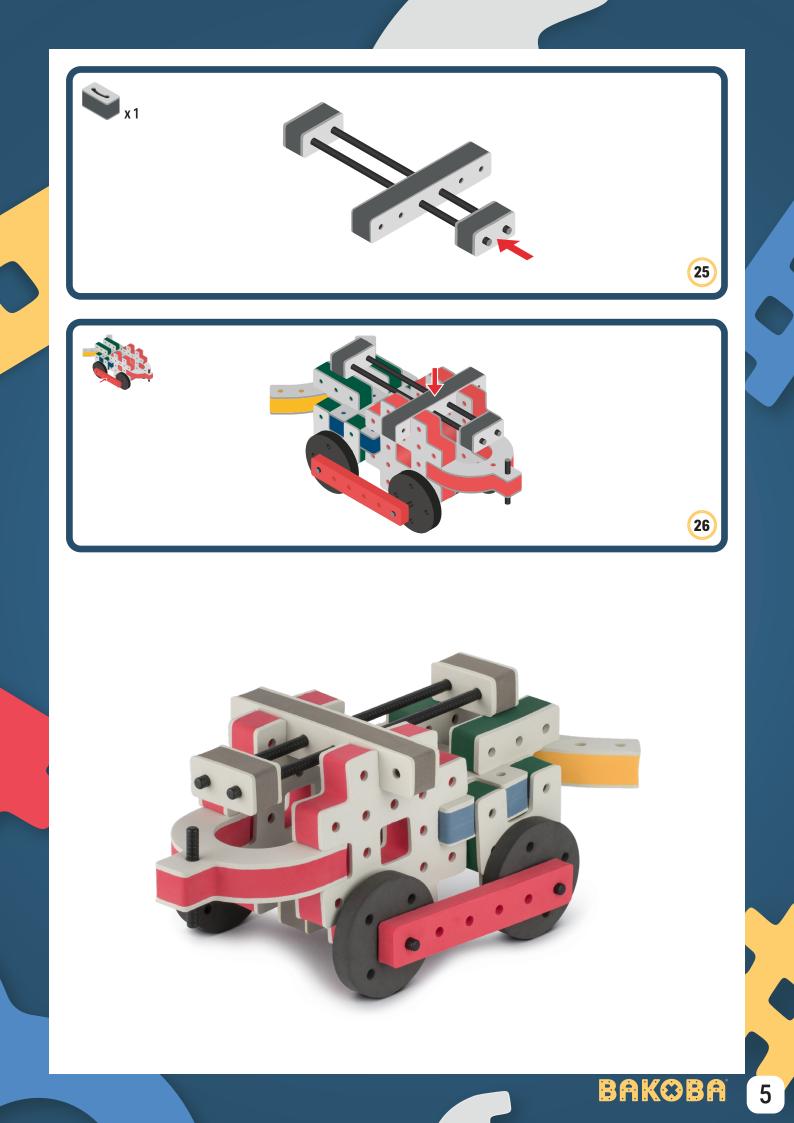

## **Parts for this build:**

BAKOBA

Orange spinner only into blocks with bigger holes