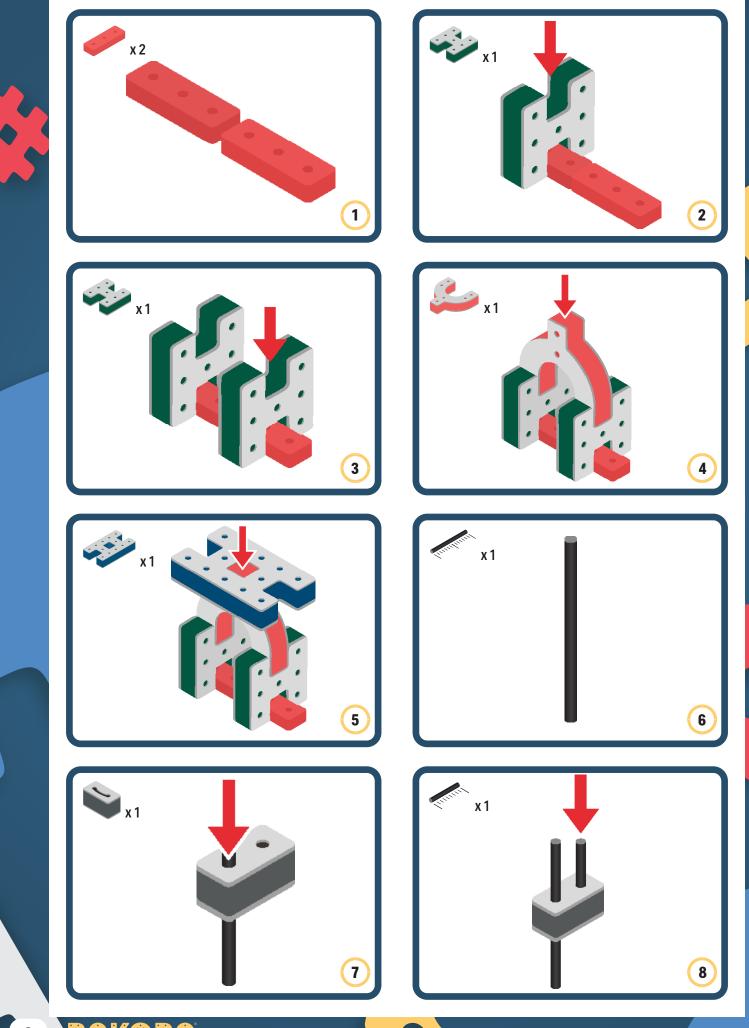

Eyes

Bring life and emotions to your builds

Turn the eyes in different directions to show different emotions





## **Parts for this build:**



BAKOBA



















Orange spinner only into blocks with bigger holes

#### The Eyes

BAKOBA

Bring life and emotions to your builds

Turn the eyes in different directions to show different emotions



#### **DESIGNED FOR ENDLESS PLAY**



### **Parts for this build:**









•



Bakoba











#### The Connector Connect your BAKOBA with other building blocks

The Spinner Brings speed and movement to your builds

Orange spinner only into blocks with bigger holes

## The Eyes

Bring life and emotions to your builds

Turn the eyes in different directions to show different emotions





### **Parts for this build:**



BAKOBA

์ 1









#### The Connector Connect your BAKOBA with other building blocks

The Spinner Brings speed and movement to your builds

Orange spinner only into blocks with bigger holes

## The Eyes

Bring life and emotions to your builds

Turn the eyes in different directions to show different emotions