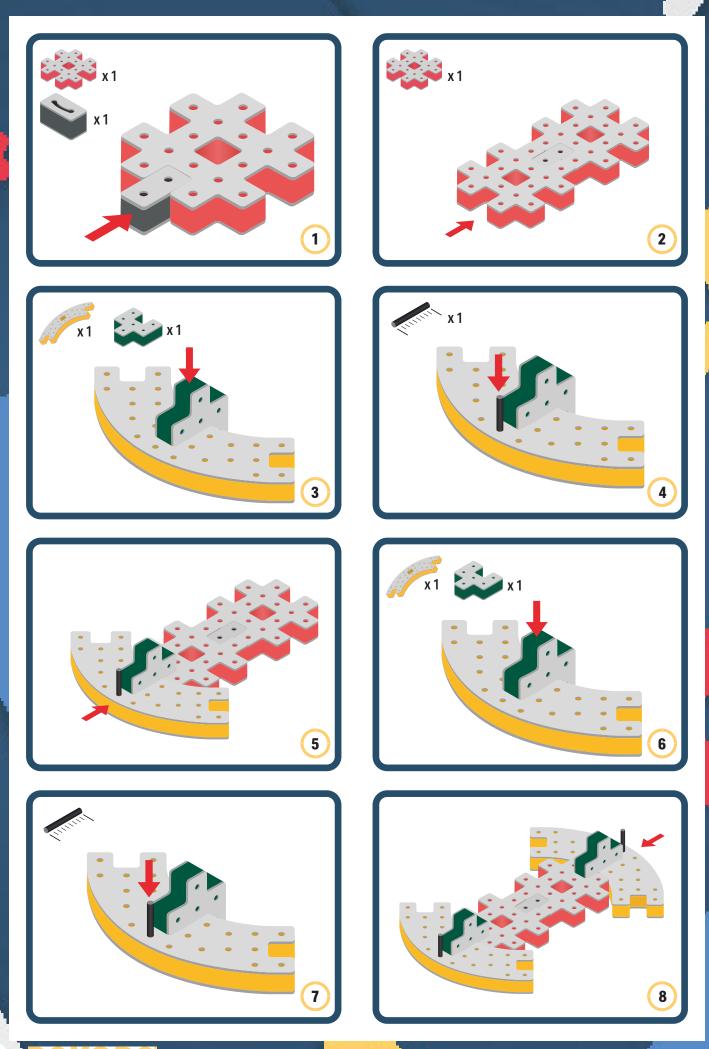

life and emotions to your builds

Turn the eyes in different directions to show different emotions

BAKOBA















4

6

×2

×1

Enternant x1



BAKOBA



### The Connector Connect your BAKOBA with other building blocks

The Spinner Brings speed and movement to your builds

Orange spinner only into blocks with bigger holes

# The Eyes

Bring life and emotions to your builds

Turn the eyes in different directions to show different emotions

BAKOBA













**BAKOBA** 



Bakoba



### The Connector Connect your BAKOBA with other building blocks

The Spinner Brings speed and movement to your builds

Orange spinner only into blocks with bigger holes

# The Eyes

Bring life and emotions to your builds

Turn the eyes in different directions to show different emotions

BAKOBA









÷





BAKOBA



akobai

### The Connector Connect your BAKOBA with other building blocks

The Spinner Brings speed and movement to your builds

Orange spinner only into blocks with bigger holes

# The Eyes

Bring life and emotions to your builds

Turn the eyes in different directions to show different emotions









์ 1











**BAKOBA** 



BAKOBA

### The Connector Connect your BAKOBA with other building blocks

The Spinner Brings speed and movement to your builds

Orange spinner only into blocks with bigger holes

# The Eyes

Bring life and emotions to your builds

Turn the eyes in different directions to show different emotions

BAKOBA













BAKOBA







**BAKOBA** 

#### The Connector Connect your BAKOBA with other building blocks

The Spinner Brings speed and moveme