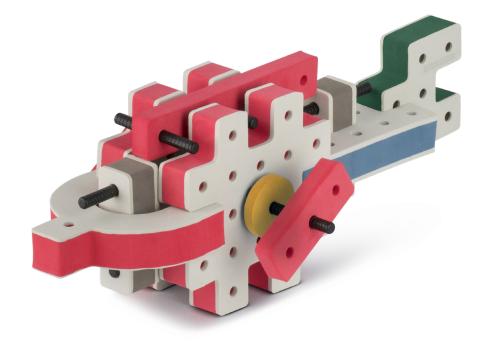

BAKOBA







BAKOBA





**BAKOBA** 







BAKOBA



### The Connector Connect your BAKOBA with other building blocks

The Spinner Brings speed and movement to your builds

Orange spinner only into blocks with bigger holes

# The Eyes

Bring life and emotions to your builds

Turn the eyes in different directions to show different emotions

BAKOBA

















### The Connector Connect your BAKOBA with other building blocks

The Spinner Brings speed and movement to your builds

Orange spinner only into blocks with bigger holes

# The Eyes

Bring life and emotions to your builds

Turn the eyes in different directions to show different emotions

BAKOBA















4

6

×2

×1

Enternant x1



BAKOBA



### The Connector Connect your BAKOBA with other building blocks

The Spinner Brings speed and movement to your builds

Orange spinner only into blocks with bigger holes

# The Eyes

Bring life and emotions to your builds

Turn the eyes in different directions to show different emotions

BAKOBA













**BAKOBA** 



Bakoba



### The Connector Connect your BAKOBA with other building blocks

The Spinner Brings speed and moveme