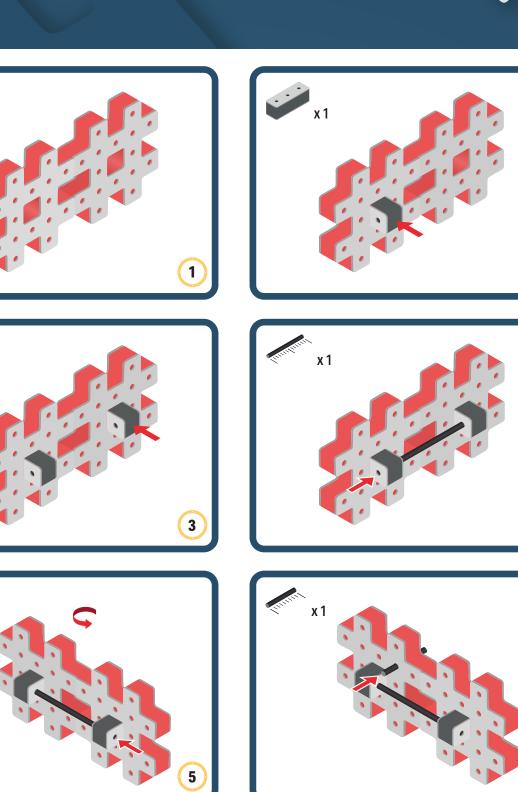

BAKOBA







BAKOBA





**BAKOBA** 







BAKOBA



### The Connector Connect your BAKOBA with other building blocks

The Spinner Brings speed and movement to your builds

Orange spinner only into blocks with bigger holes

# The Eyes

Bring life and emotions to your builds

Turn the eyes in different directions to show different emotions

BAKOBA

















### The Connector Connect your BAKOBA with other building blocks

The Spinner Brings speed and movement to your builds

Orange spinner only into blocks with bigger holes

# The Eyes

Bring life and emotions to your builds

Turn the eyes in different directions to show different emotions

BAKOBA















4

6

×2

×1

Enternant x1



BAKOBA



### The Connector Connect your BAKOBA with other building blocks

The Spinner Brings speed and movement to your builds

Orange spinner only into blocks with bigger holes

# The Eyes

Bring life and emotions to your builds

Turn the eyes in different directions to show different emotions

BAKOBA













**BAKOBA** 



Bakoba



### The Connector Connect your BAKOBA with other building blocks

The Spinner Brings speed and movement to your builds

Orange spinner only into blocks with bigger holes

# The Eyes

Bring life and emotions to your builds

Turn the eyes in different directions to show different emotions

BAKOBA









÷





BAKOBA



akobai

### The Connector Connect your BAKOBA with other building blocks

The Spinner Brings speed