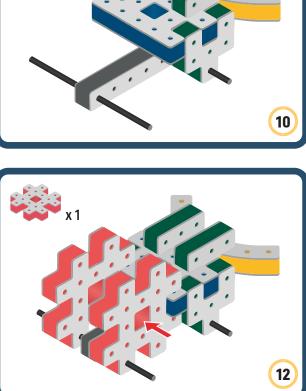

eyes in different directions to show different emotions





### Parts for this build:



BAKOBA









#### The Connector Connect your BAKOBA with other building blocks

The Spinner Brings speed and movement to your builds

Orange spinner only into blocks with bigger holes

## The Eyes

Bring life and emotions to your builds

Turn the eyes in different directions to show different emotions

# **BAKOBA** DESIGNED FOR ENDLESS PLAY

























#### The Connector Connect your BAKOBA with other building blocks

The Spinner Brings speed and movement to your builds

Orange spinner only into blocks with bigger holes

## The Eyes

Bring life and emotions to your builds

Turn the eyes in different directions to show different emotions





#### **Parts for this build:**







2











4



#### The Connector Connect your BAKOBA with other building blocks

The Spinner Brings speed and movement to your builds

Orange spinner only into blocks with bigger holes

## The Eyes

Bring life and emotions to your builds

Turn the eyes in different directions to show different emotions





## **Parts for this build:**



BAKOBA



















Orange spinner only into blocks with bigger holes

#### The Eyes

BAKOBA

Bring life and emotions to your builds

Turn the eyes in different directions to show different emotions



#### **DESIGNED FOR ENDLESS PLAY**



### **Parts for this build:**









•



Bakoba











#### The Connector Connect your BAKOBA with other building blocks

The Spinner Brings speed and movement to your builds

Orange spinner only into blocks