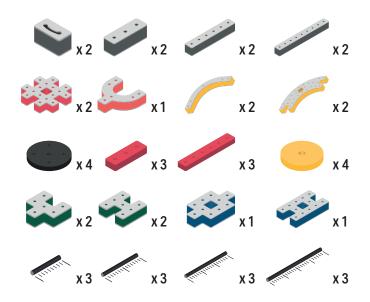

BAKOBA







BAKOBA





**BAKOBA** 







BAKOBA



### The Connector Connect your BAKOBA with other building blocks

The Spinner Brings speed and movement to your builds

Orange spinner only into blocks with bigger holes

# The Eyes

Bring life and emotions to your builds

Turn the eyes in different directions to show different emotions

BAKOBA

















### The Connector Connect your BAKOBA with other building blocks

The Spinner Brings speed and movement to your builds

Orange spinner only into blocks with bigger holes

# The Eyes

Bring life and emotions to your builds

Turn the eyes in different directions to show different emotions

BAKOBA















4

6

×2

×1

Enternant x1



BAKOBA



### The Connector Connect your BAKOBA with other building blocks

The Spinner B