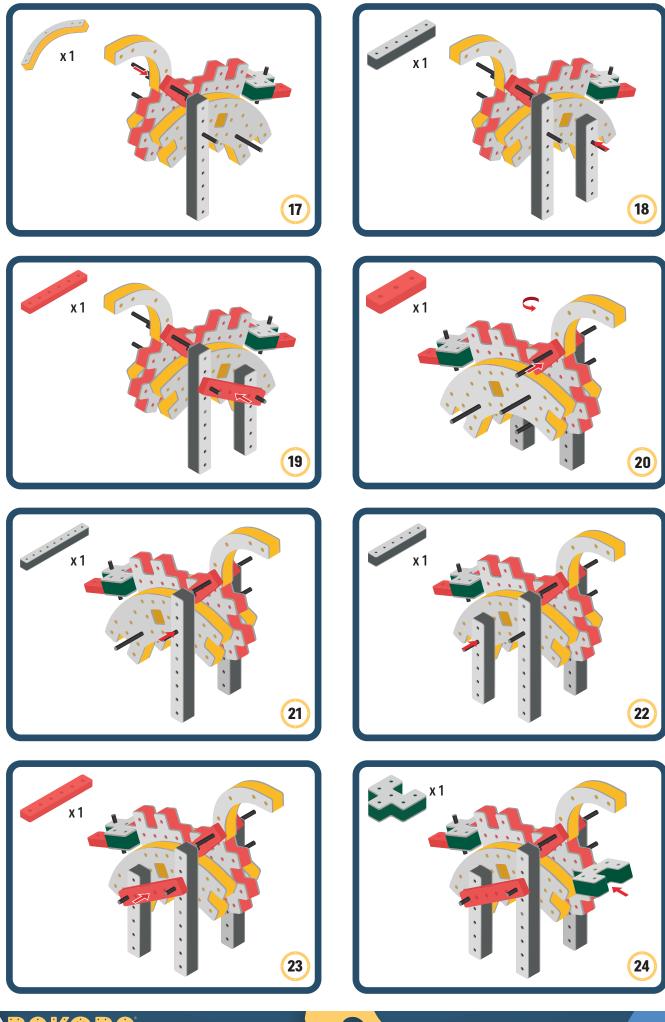

## **Parts for this build:**

BAKOBA

Orange spinner only into blocks with bigger holes