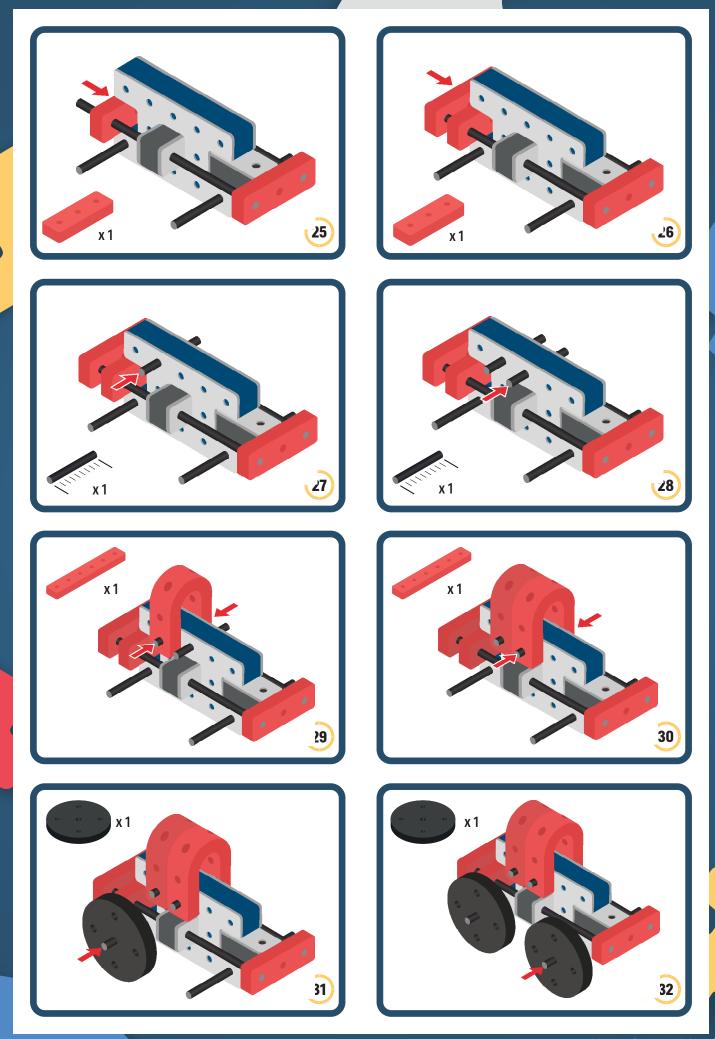

## **Parts for this build:**

BAKOBA

Orange spinner only into blocks with bigger holes

### **Parts for this build:**

•

Bakoba

### **Parts for this build:**

BAKOBA

์ 1