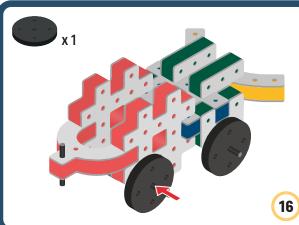

s in different directions to show different emotions





### Parts for this build:



BAKOBA









#### The Connector Connect your BAKOBA with other building blocks

The Spinner Brings speed and movement to your builds

Orange spinner only into blocks with bigger holes

## The Eyes

Bring life and emotions to your builds

Turn the eyes in different directions to show different emotions

# **BAKOBA** DESIGNED FOR ENDLESS PLAY

























#### The Connector Connect your BAKOBA with other building blocks

The Spinner Brings speed and movement to your builds

Orange spinner only into blocks with bigger holes

## The Eyes

Bring life and emotions to your builds

Turn the eyes in different directions to show different emotions





#### **Parts for this build:**







2











4



#### The Connector Connect your BAKOBA with other building blocks

The Spinner Brings speed and movement to your builds

Orange spinner only into blocks with bigger holes

## The Eyes

Bring life and emotions to your builds

Turn the eyes in different directions to show different emotions





## **Parts for this build:**



BAKOBA



















Orange spinner only into blocks with bigger holes

#### The Eyes

BAKOBA

Bring life and emotions to your builds

Turn the eyes in different directions to show different emotions



#### **DESIGNED FOR ENDLESS PLAY**



### **Parts for this build:**









•



Bakoba











#### The Connector Connect your BAKOBA with other building blocks

The Spinner Brings speed and movement to your builds

Orange spinner only into blocks wit