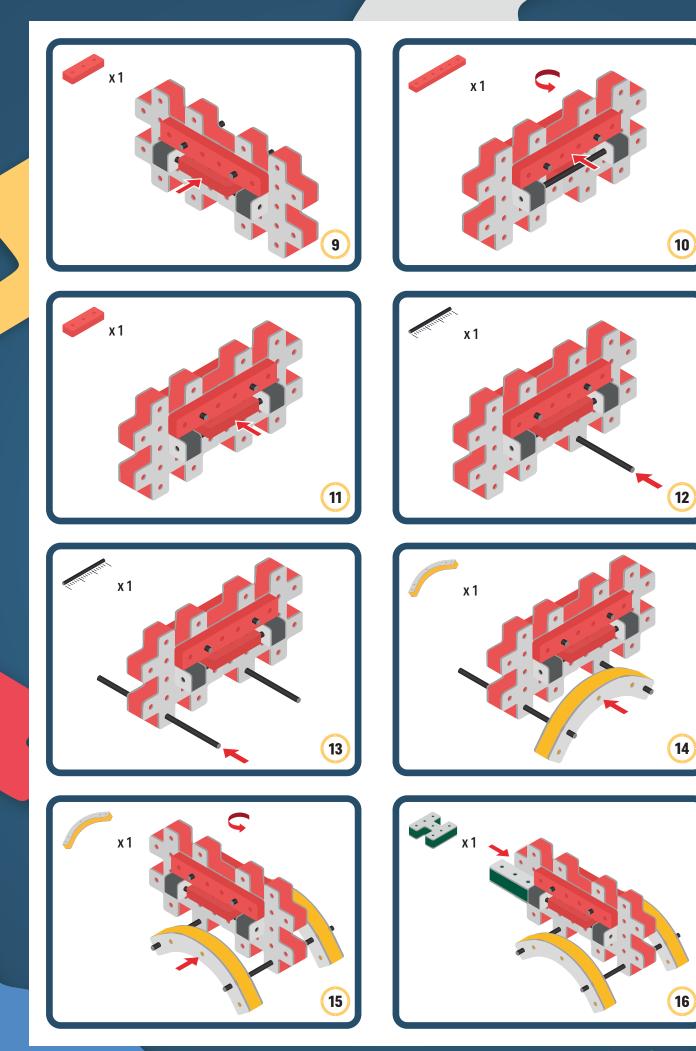

BAKOBA







BAKOBA





**BAKOBA** 







BAKOBA



### The Connector Connect your BAKOBA with other building blocks

The Spinner Brings speed and movement to your builds

Orange spinner only into blocks with bigger holes

# The Eyes

Bring life and emotions to your builds

Turn the eyes in different directions to show different emotions

BAKOBA

















### The Connector Connect your BAKOBA with other building blocks

The Spinner Brings speed and movement to your builds

Orange spinner only into blocks with bigger holes

# The Eyes

Bring life and emotions to your builds

Turn the eyes in different directions to show different emotions

BAKOBA















4

6

×2

×1

Enternant x1



BAKOBA



### The Connector Connect your BAKOBA with other building blocks

The Spinner Brings speed and movement to your builds

Orange spinner only into blocks with bigger holes

# The Eyes

Bring life and emotions to your builds

Turn the eyes in different directions to show different emotions

BAKOBA













**BAKOBA** 



Bakoba



### The Connector Connect your BAKOBA with other building blocks

The Spinner Brings speed and movement to your builds

Orange spinner only into blocks with bigger holes

# The Eyes

Bring life and emotions to your builds

Turn the eyes in different directions to show different emotions

BAKOBA









÷





BAKOBA



akobai

### The Connector Connect your BAKOBA with other building blocks

The Spinner Brings speed and movement to your builds

Oran