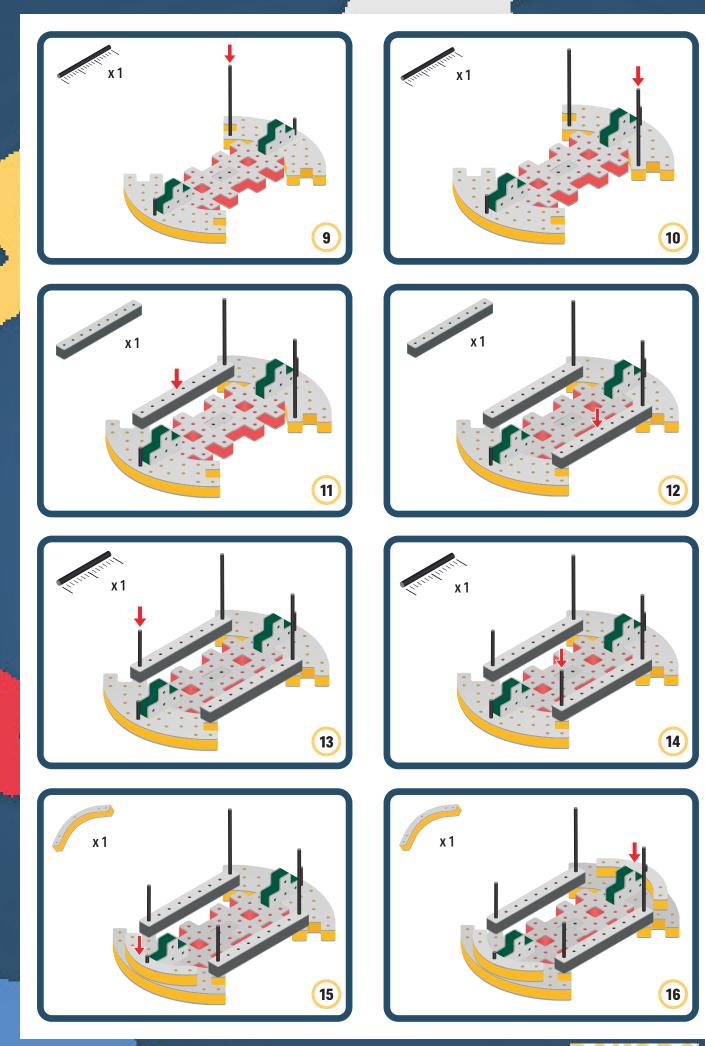

and emotions to your builds

Turn the eyes in different directions to show different emotions

BAKOBA















4

6

×2

×1

Enternant x1



BAKOBA



### The Connector Connect your BAKOBA with other building blocks

The Spinner Brings speed and movement to your builds

Orange spinner only into blocks with bigger holes

# The Eyes

Bring life and emotions to your builds

Turn the eyes in different directions to show different emotions

BAKOBA













**BAKOBA** 



Bakoba



### The Connector Connect your BAKOBA with other building blocks

The Spinner Brings speed and movement to your builds

Orange spinner only into blocks with bigger holes

# The Eyes

Bring life and emotions to your builds

Turn the eyes in different directions to show different emotions

BAKOBA









÷





BAKOBA



akobai

### The Connector Connect your BAKOBA with other building blocks

The Spinner Brings speed and movement to your builds

Orange spinner only into blocks with bigger holes

# The Eyes

Bring life and emotions to your builds

Turn the eyes in different directions to show different emotions









์ 1











**BAKOBA** 



BAKOBA

### The Connector Connect your BAKOBA with other building blocks

The Spinner Brings speed and movement to your builds

Orange spinner only into blocks with bigger holes

# The Eyes

Bring life and emotions to your builds

Turn the eyes in different directions to show different emotions

BAKOBA













BAKOBA







**BAKOBA** 

#### The Connector Connect your BAKOBA with other building blocks

The Spinner Brings speed and movement to