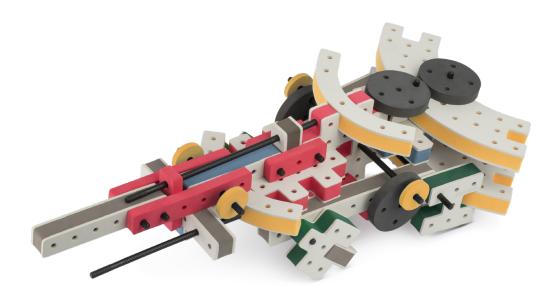

BAKOBA







BAKOBA





**BAKOBA** 







BAKOBA



### The Connector Connect your BAKOBA with other building blocks

The Spinner Brings speed and movement to your builds

Orange spinner only into blocks with bigger holes

# The Eyes

Bring life and emotions to your builds

Turn the eyes in different directions to show different emotions

BAKOBA

















### The Connector Connect your BAKOBA with other building blocks

The Spinner Brings speed and movement to your builds

Orange spinner only into blocks with bigger holes

# The Eyes

Bring life and emotions to your builds

Turn the eyes in different directions to show different emotions

BAKOBA















4

6

×2

×1

Enternant x1



BAKOBA



### The Connector Connect your BAKOBA with other building blocks

The Spinner