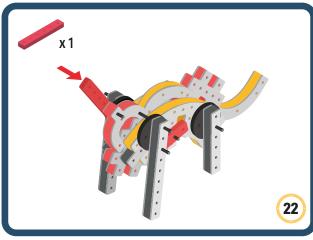

## **Parts for this build:**

BAKOBA

Orange spinner only into blocks with bigger holes