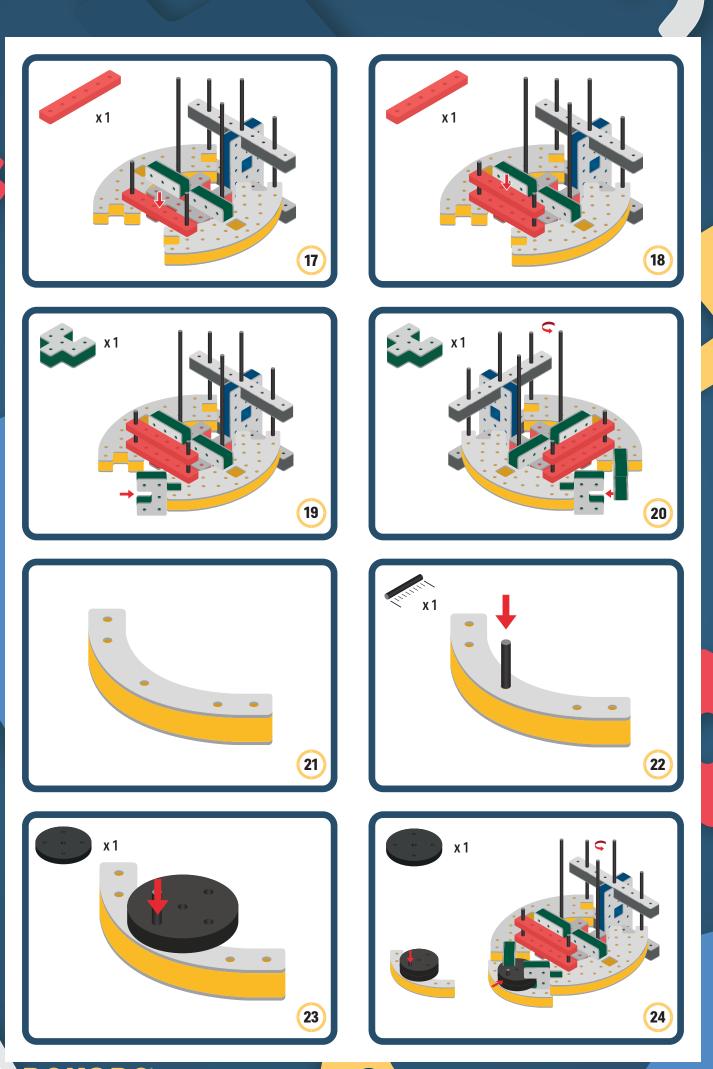

## **Parts for this build:**

BAKOBA

Orange spinner only into blocks with bigger holes

### **Parts for this build:**

•

Bakoba