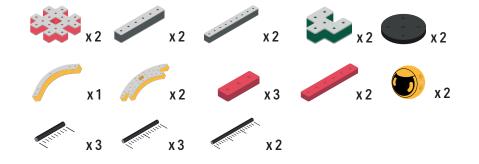

your builds

Turn the eyes in different directions to show different emotions

BAKOBA













BAKOBA







**BAKOBA** 

#### The Connector Connect your BAKOBA with other building blocks

The Spinner Brings speed and movement to your builds

Orange spinner only into blocks with bigger holes

## The Eyes

Bring life and emotions to your builds

Turn the eyes in different directions to show different emotions





### Parts for this build:



BAKOBA









#### The Connector Connect your BAKOBA with other building blocks

The Spinner Brings speed and movement to your builds

Orange spinner only into blocks with bigger holes

## The Eyes

Bring life and emotions to your builds

Turn the eyes in different directions to show different emotions

# **BAKOBA** DESIGNED FOR ENDLESS PLAY

























#### The Connector Connect your BAKOBA with other building blocks

The Spinner Brings speed and movement to your builds

Orange spinner only into blocks with bigger holes

## The Eyes

Bring life and emotions to your builds

Turn the eyes in different directions to show different emotions





#### **Parts for this build:**







2











4



#### The Connector Connect your BAKOBA with other building blocks

The Spinner Brings speed and movement to your builds

Orange spinner only into blocks with bigger holes

## The Eyes

Bring life and emotions to your builds

Turn the eyes in different directions to show different emotions





## **Parts for this build:**



BAKOBA



















Orange spinner only into blocks with bigger holes

#### The Eyes

BAKOBA