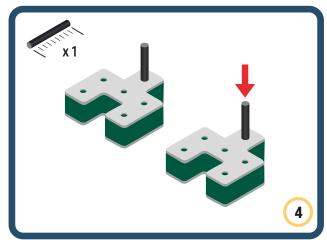

s

# The Eyes

Bring life and emotions to your builds

Turn the eyes in different directions to show different emotions

BAKOBA













**BAKOBA** 



Bakoba



### The Connector Connect your BAKOBA with other building blocks

The Spinner Brings speed and movement to your builds

Orange spinner only into blocks with bigger holes

# The Eyes

Bring life and emotions to your builds

Turn the eyes in different directions to show different emotions

BAKOBA









÷





BAKOBA



akobai

### The Connector Connect your BAKOBA with other building blocks

The Spinner Brings speed and movement to your builds

Orange spinner only into blocks with bigger holes

# The Eyes

Bring life and emotions to your builds

Turn the eyes in different directions to show different emotions









์ 1











**BAKOBA** 



BAKOBA

### The Connector Connect your BAKOBA with other building blocks

The Spinner Brings speed and movement to your builds

Orange spinner only into blocks with bigger holes

# The Eyes

Bring life and emotions to your builds

Turn the eyes in different directions to show different emotions

BAKOBA













BAKOBA







**BAKOBA** 

#### The Connector Connect your BAKOBA with other building blocks

The Spinner Brings speed and movement to your builds

Orange spinner only into blocks with bigger holes

## The Eyes

Bring life and emotions to your builds

Turn the eyes in different directions to show different emotions





### Parts for this build:



BAKOBA









#### The Connector Connect your BAKOBA with other building blocks

The Spinner Brings speed a