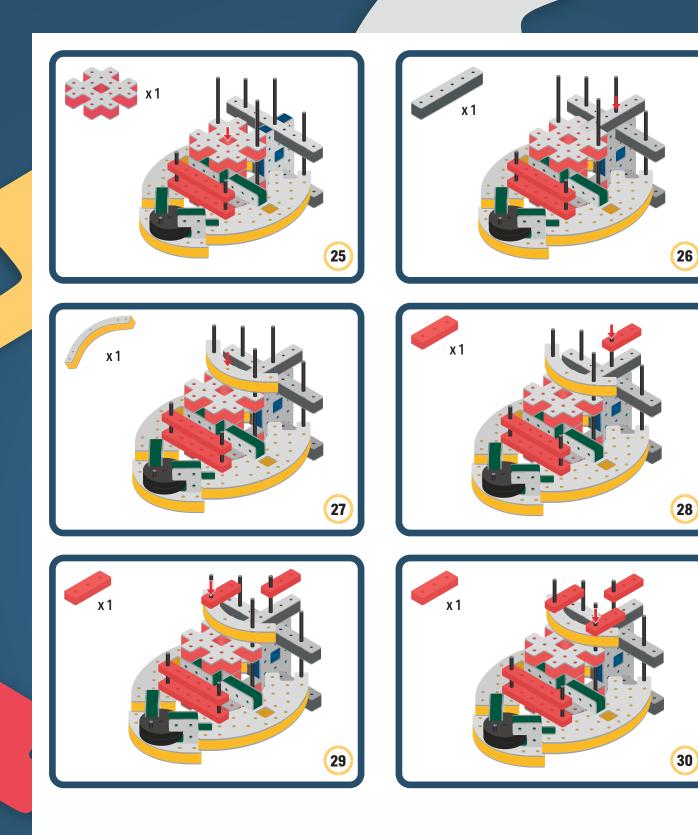

your builds

Turn the eyes in different directions to show different emotions









์ 1











**BAKOBA** 



BAKOBA

### The Connector Connect your BAKOBA with other building blocks

The Spinner Brings speed and movement to your builds

Orange spinner only into blocks with bigger holes

# The Eyes

Bring life and emotions to your builds

Turn the eyes in different directions to show different emotions

BAKOBA













BAKOBA







**BAKOBA** 

#### The Connector Connect your BAKOBA with other building blocks

The Spinner Brings speed and movement to your builds

Orange spinner only into blocks with bigger holes

## The Eyes

Bring life and emotions to your builds

Turn the eyes in different directions to show different emotions





### Parts for this build:



BAKOBA









#### The Connector Connect your BAKOBA with other building blocks

The Spinner Brings speed and movement to your builds

Orange spinner only into blocks with bigger holes

## The Eyes

Bring life and emotions to your builds

Turn the eyes in different directions to show different emotions

# **BAKOBA** DESIGNED FOR ENDLESS PLAY

























#### The Connector Connect your BAKOBA with other building blocks

The Spinner Brings speed and movement to your builds

Orange spinner only into blocks with bigger holes

## The Eyes

Bring life and emotions to your builds

Turn the eyes in different directions to show different emotions





#### **Parts for this build:**







2











4



#### The Connector Connect your BAKOBA with other building blocks

The Spinner Brings speed