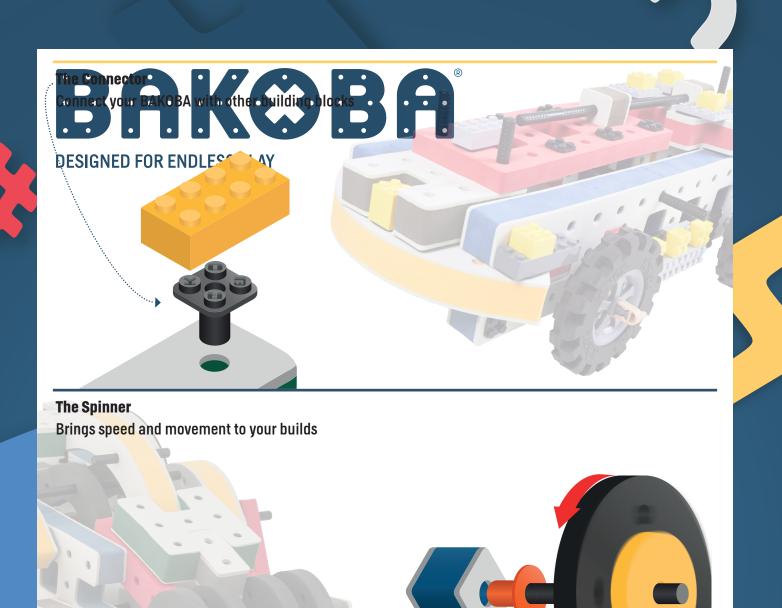

### The Connector Connect your BAKOBA with other building blocks

The Spinner Brings speed and movement to your builds

Orange spinner only into blocks with bigger holes

#### The Connector Connect your BAKOBA with other building blocks

The Spinner Brings speed and movement to your builds

Orange spinner only into blocks with bigger holes