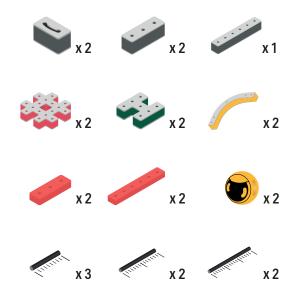

### Parts for this build:

BAKOBA

#### **Parts for this build:**

2

4

## **Parts for this build:**

BAKOBA

Orange spinner only into blocks with bigger holes

### **Parts for this build:**

•

Bakoba

### **Parts for this build:**

BAKOBA

์ 1