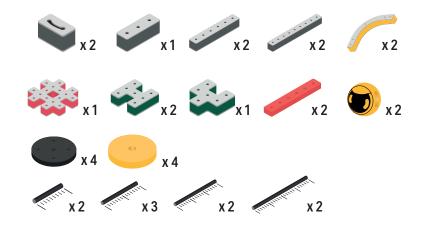

### Parts for this build:

BAKOBA

#### **Parts for this build:**

2

4

## **Parts for this build:**

BAKOBA

Orange spinner only into blocks with bigger holes

### **Parts for this build:**

•

Bakoba

### **Parts for this build:**

BAKOBA

์ 1