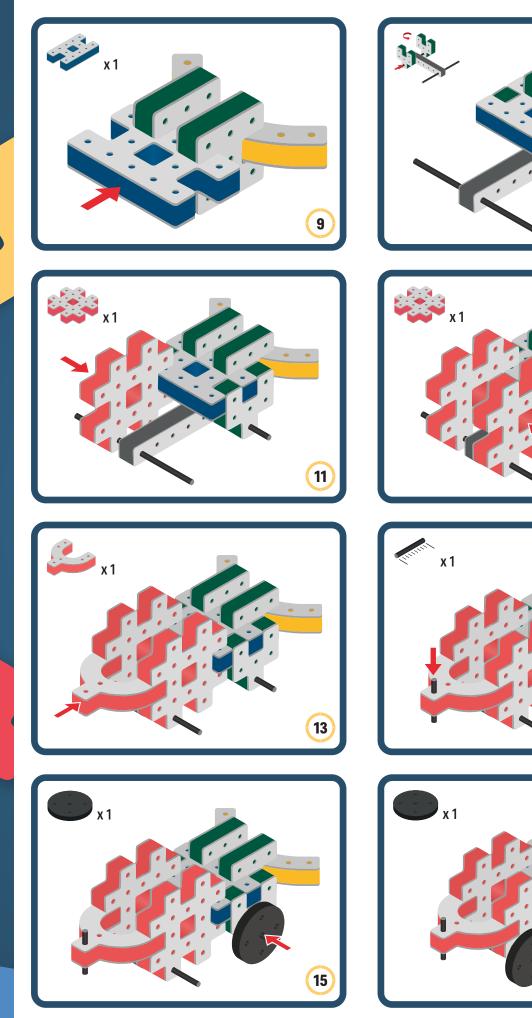

he eyes in different directions to show different emotions





### Parts for this build:



BAKOBA









#### The Connector Connect your BAKOBA with other building blocks

The Spinner Brings speed and movement to your builds

Orange spinner only into blocks with bigger holes

## The Eyes

Bring life and emotions to your builds

Turn the eyes in different directions to show different emotions

# **BAKOBA** DESIGNED FOR ENDLESS PLAY

























#### The Connector Connect your BAKOBA with other building blocks

The Spinner Brings speed and movement to your builds

Orange spinner only into blocks with bigger holes

## The Eyes

Bring life and emotions to your builds

Turn the eyes in different directions to show different emotions





#### **Parts for this build:**







2











4



#### The Connector Connect your BAKOBA with other building blocks

The Spinner Brings speed and movement to your builds

Orange spinner only into blocks with bigger holes

## The Eyes

Bring life and emotions to your builds

Turn the eyes in different directions to show different emotions





## **Parts for this build:**



BAKOBA



















Orange spinner only into blocks with bigger holes

#### The Eyes

BAKOBA

Bring life and emotions to your builds

Turn the eyes in different directions to show different emotions



#### **DESIGNED FOR ENDLESS PLAY**



### **Parts for this build:**









•



Bakoba











#### The Connector Connect your BAKOBA with other building blocks

The Spinner Brings speed and movement to your builds

Orange spinner only into bloc