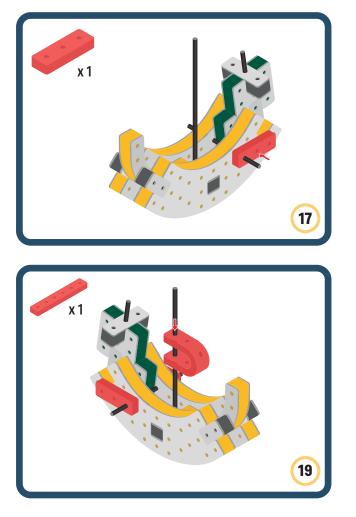

ring life and emotions to your builds

Turn the eyes in different directions to show different emotions

BAKOBA









÷





BAKOBA



akobai

### The Connector Connect your BAKOBA with other building blocks

The Spinner Brings speed and movement to your builds

Orange spinner only into blocks with bigger holes

# The Eyes

Bring life and emotions to your builds

Turn the eyes in different directions to show different emotions









์ 1











**BAKOBA** 



BAKOBA

### The Connector Connect your BAKOBA with other building blocks

The Spinner Brings speed and movement to your builds

Orange spinner only into blocks with bigger holes

# The Eyes

Bring life and emotions to your builds

Turn the eyes in different directions to show different emotions

BAKOBA













BAKOBA







**BAKOBA** 

#### The Connector Connect your BAKOBA with other building blocks

The Spinner Brings speed and movement to your builds

Orange spinner only into blocks with bigger holes

## The Eyes

Bring life and emotions to your builds

Turn the eyes in different directions to show different emotions





### Parts for this build:



BAKOBA









#### The Connector Connect your BAKOBA with other building blocks

The Spinner Brings speed and movement to your builds

Orange spinner only into blocks with bigger holes

## The Eyes

Bring life and emotions to your builds

Turn the eyes in different directions to show different emotions

# **BAKOBA** DESIGNED FOR ENDLESS PLAY

























#### The Connector Connect your BAKOBA with other building blocks

The Spinner Brings sp