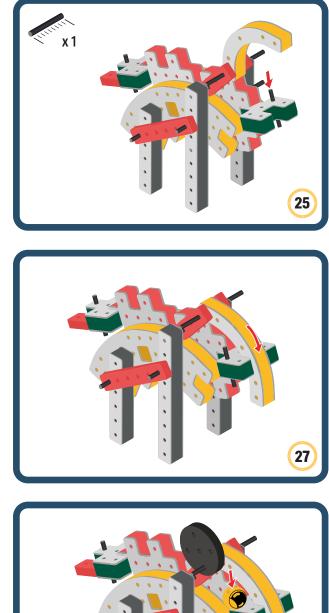

ds

Turn the eyes in different directions to show different emotions

BAKOBA













BAKOBA







**BAKOBA** 

#### The Connector Connect your BAKOBA with other building blocks

The Spinner Brings speed and movement to your builds

Orange spinner only into blocks with bigger holes

## The Eyes

Bring life and emotions to your builds

Turn the eyes in different directions to show different emotions





### Parts for this build:



BAKOBA









#### The Connector Connect your BAKOBA with other building blocks

The Spinner Brings speed and movement to your builds

Orange spinner only into blocks with bigger holes

## The Eyes

Bring life and emotions to your builds

Turn the eyes in different directions to show different emotions

# **BAKOBA** DESIGNED FOR ENDLESS PLAY

























#### The Connector Connect your BAKOBA with other building blocks

The Spinner Brings speed and movement to your builds

Orange spinner only into blocks with bigger holes

## The Eyes

Bring life and emotions to your builds

Turn the eyes in different directions to show different emotions





#### **Parts for this build:**







2











4



#### The Connector Connect your BAKOBA with other building blocks

The Spinner Brings speed and movement to your builds

Orange spinner only into blocks with bigger holes

## The Eyes

Bring life and emotions to your builds

Turn the eyes in different directions to show different emotions





## **Parts for this build:**



BAKOBA



















Orange spinner only into blocks with bigger holes

#### The Eyes

BAKOBA

Bring life