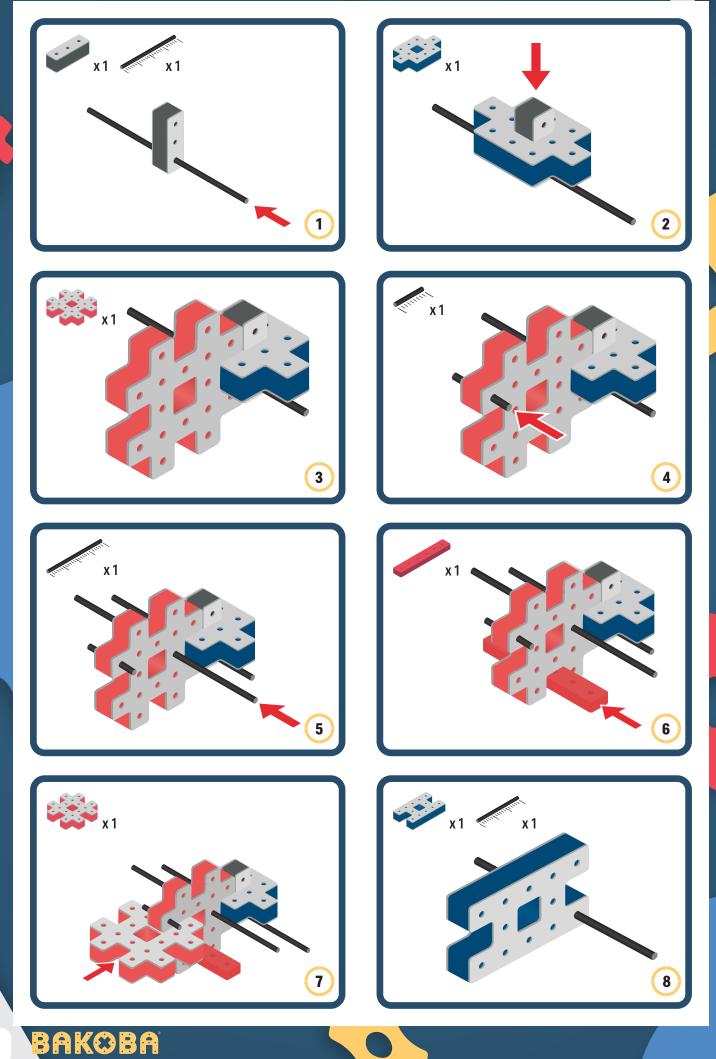

BAKOBA







BAKOBA





**BAKOBA** 







BAKOBA



### The Connector Connect your BAKOBA with other building blocks

The Spinner Brings speed and movement to your builds

Orange spinner only into blocks with bigger holes

# The Eyes

Bring life and emotions to your builds

Turn the eyes in different directions to show different emotions

BAKOBA

















### The Connector Connect your BAKOBA with other building blocks

The Spinner Brings speed and movement to your builds

Orange spinner only into blocks with bigger holes

# The Eyes

Bring life and emotions to your builds

Turn the eyes in different directions to show different emotions

BAKOBA















4

6

×2

×1

Enternant x1



BAKOBA



### The Connector Connect your BAKOBA with other building blocks

The Spinner Brings speed