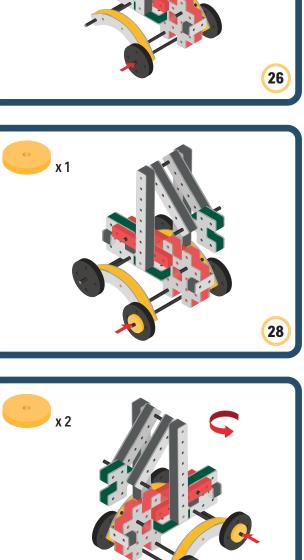

#### **Parts for this build:**

2

4

## **Parts for this build:**

BAKOBA

Orange spinner only into blocks with bigger holes

### **Parts for this build:**

•

Bakoba