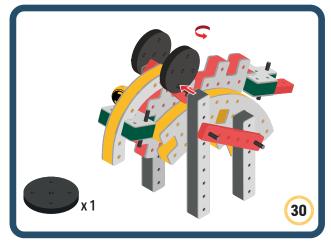

### Parts for this build:

BAKOBA

#### **Parts for this build:**

2

4

## **Parts for this build:**

BAKOBA

Orange spinner only into blocks with bigger holes

### **Parts for this build:**

•

Bakoba

### **Parts for this build:**

BAKOBA

์ 1