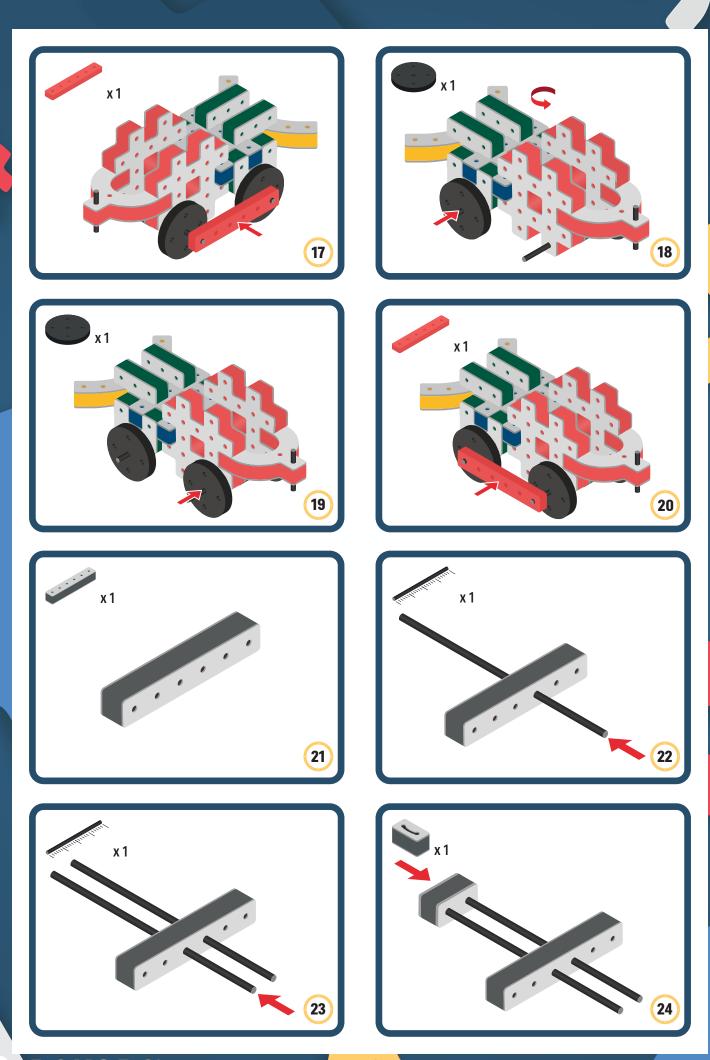

in different directions to show different emotions





### Parts for this build:



BAKOBA









#### The Connector Connect your BAKOBA with other building blocks

The Spinner Brings speed and movement to your builds

Orange spinner only into blocks with bigger holes

## The Eyes

Bring life and emotions to your builds

Turn the eyes in different directions to show different emotions

# **BAKOBA** DESIGNED FOR ENDLESS PLAY

























#### The Connector Connect your BAKOBA with other building blocks

The Spinner Brings speed and movement to your builds

Orange spinner only into blocks with bigger holes

## The Eyes

Bring life and emotions to your builds

Turn the eyes in different directions to show different emotions





#### **Parts for this build:**







2











4



#### The Connector Connect your BAKOBA with other building blocks

The Spinner Brings speed and movement to your builds

Orange spinner only into blocks with bigger holes

## The Eyes

Bring life and emotions to your builds

Turn the eyes in different directions to show different emotions





## **Parts for this build:**



BAKOBA



















Orange spinner only into blocks with bigger holes

#### The Eyes

BAKOBA

Bring life and emotions to your builds

Turn the eyes in different directions to show different emotions



#### **DESIGNED FOR ENDLESS PLAY**



### **Parts for this build:**









•



Bakoba











#### The Connector Connect your BAKOBA with other building blocks

The Spinner Brings speed and movement to your builds

Orange spinner only into blocks with