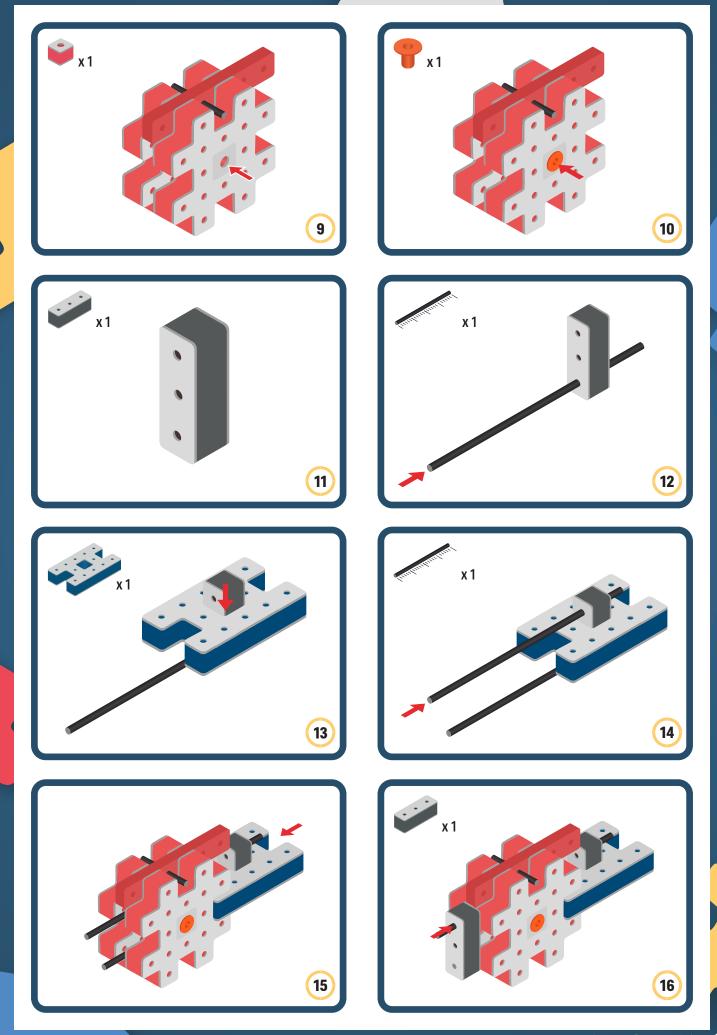

BAKOBA







BAKOBA





**BAKOBA** 







BAKOBA



### The Connector Connect your BAKOBA with other building blocks

The Spinner Brings speed and movement to your builds

Orange spinner only into blocks with bigger holes

# The Eyes

Bring life and emotions to your builds

Turn the eyes in different directions to show different emotions

BAKOBA

















### The Connector Connect your BAKOBA with other building blocks

The Spinner Brings speed and movement to your builds

Orange spinner only into blocks with bigger holes

# The Eyes

Bring life and emotions to your builds

Turn the eyes in different directions to show different emotions

BAKOBA















4

6

×2

×1

Enternant x1



BAKOBA



### The Connector Connect your BAKOBA with other building blocks

The Spinner Brings speed and movement to your builds

Orange spinner only into blocks with bigger holes

# The Eyes

Bring life and emotions to your builds

Turn the eyes in different directions to show different emotions

BAKOBA













**BAKOBA** 



Bakoba



### The Connector Connect your BAKOBA with other building blocks

The Spinner Brings speed and movement to your