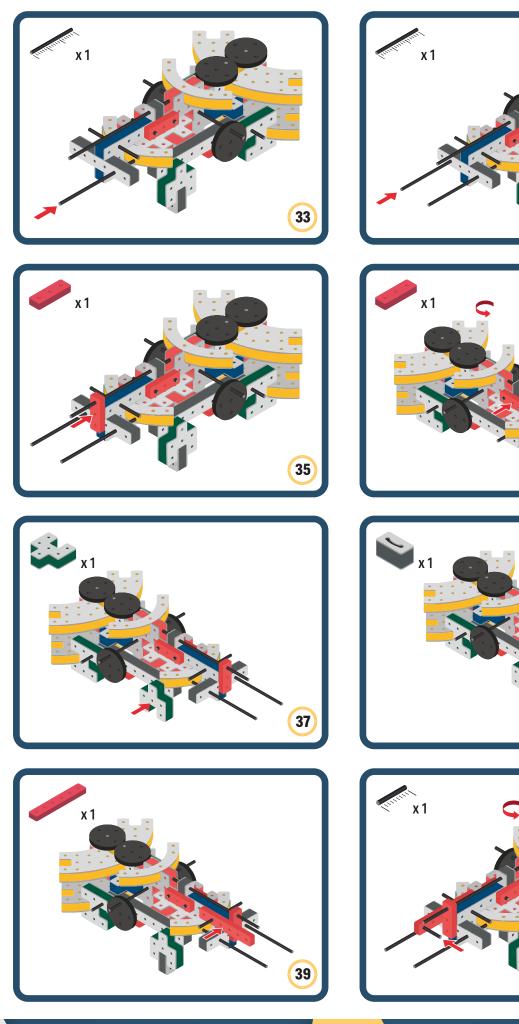

## **Parts for this build:**

BAKOBA

Orange spinner only into blocks with bigger holes

### **Parts for this build:**

•

Bakoba

### **Parts for this build:**

BAKOBA

์ 1