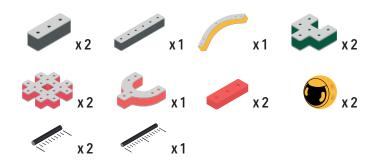

bigger holes

# The Eyes

Bring life and emotions to your builds

Turn the eyes in different directions to show different emotions

BAKOBA













**BAKOBA** 



Bakoba



### The Connector Connect your BAKOBA with other building blocks

The Spinner Brings speed and movement to your builds

Orange spinner only into blocks with bigger holes

# The Eyes

Bring life and emotions to your builds

Turn the eyes in different directions to show different emotions

BAKOBA









÷





BAKOBA



akobai

### The Connector Connect your BAKOBA with other building blocks

The Spinner Brings speed and movement to your builds

Orange spinner only into blocks with bigger holes

# The Eyes

Bring life and emotions to your builds

Turn the eyes in different directions to show different emotions









์ 1











**BAKOBA** 



BAKOBA

### The Connector Connect your BAKOBA with other building blocks

The Spinner Brings speed and movement to your builds

Orange spinner only into blocks with bigger holes

# The Eyes

Bring life and emotions to your builds

Turn the eyes in different directions to show different emotions

BAKOBA













BAKOBA







**BAKOBA** 

#### The Connector Connect your BAKOBA with other building blocks

The Spinner Brings speed and movement to your builds

Orange spinner only into blocks with bigger holes

## The Eyes

Bring life and emotions to your builds

Turn the eyes in different directions to show different emotions





### Parts for this build:



BAKOBA









#### The Connector Connect your BAKOBA with other building blocks

The Spinner Bri