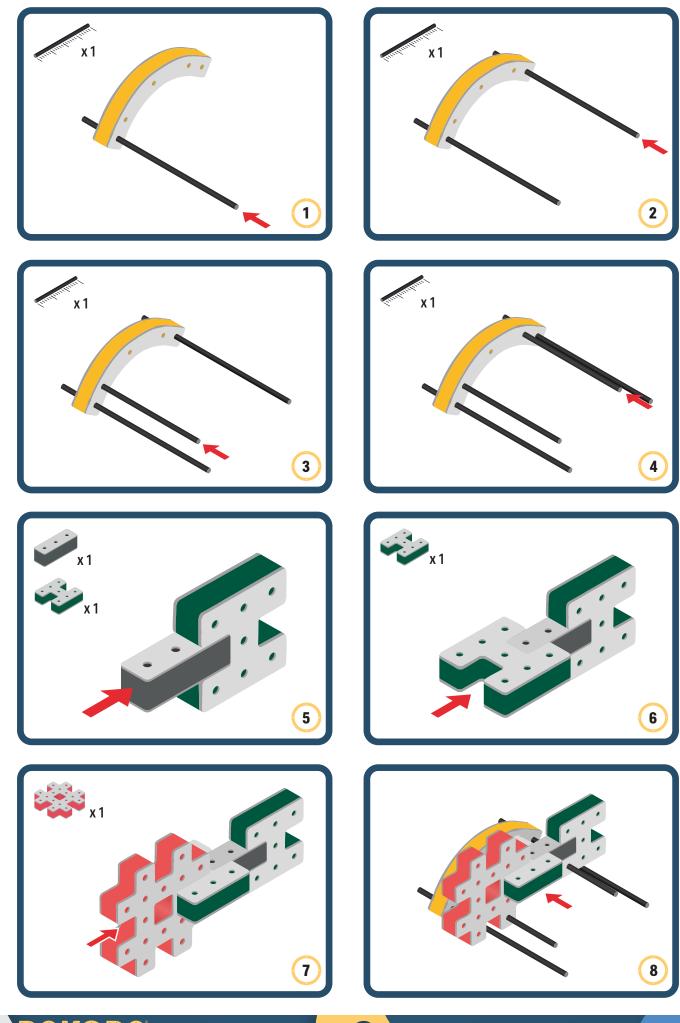

ger holes

## The Eyes

Bring life and emotions to your builds

Turn the eyes in different directions to show different emotions





#### **Parts for this build:**







2











4



#### The Connector Connect your BAKOBA with other building blocks

The Spinner Brings speed and movement to your builds

Orange spinner only into blocks with bigger holes

## The Eyes

Bring life and emotions to your builds

Turn the eyes in different directions to show different emotions





## **Parts for this build:**



BAKOBA



















Orange spinner only into blocks with bigger holes

#### The Eyes

BAKOBA

Bring life and emotions to your builds

Turn the eyes in different directions to show different emotions



#### **DESIGNED FOR ENDLESS PLAY**



### **Parts for this build:**









•



Bakoba











#### The Connector Connect your BAKOBA with other building blocks

The Spinner Brings speed and movement to your builds

Orange spinner only into blocks with bigger holes

## The Eyes

Bring life and emotions to your builds

Turn the eyes in different directions to show different emotions





### **Parts for this build:**



BAKOBA

์ 1









#### The Connector Connect your BAKOBA with other building blocks

The Spinner Brings speed and movement to your builds

Orange spinner only into blocks with bigger holes

## The Eyes

Bring life and emotions to your builds

Turn the eyes in different directions to show different emotions