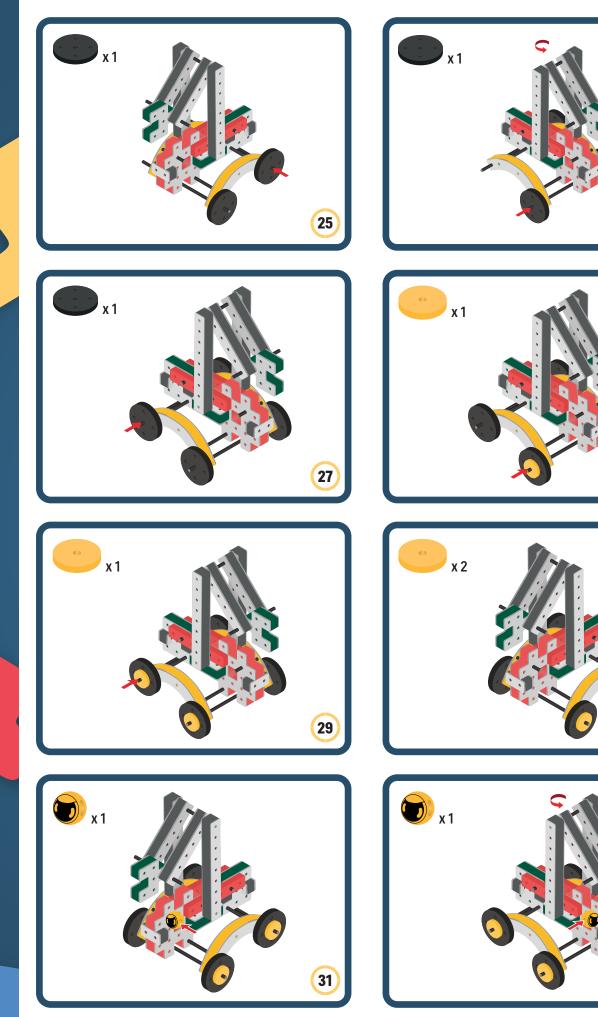

yes

Bring life and emotions to your builds

Turn the eyes in different directions to show different emotions





#### **Parts for this build:**







2











4



#### The Connector Connect your BAKOBA with other building blocks

The Spinner Brings speed and movement to your builds

Orange spinner only into blocks with bigger holes

## The Eyes

Bring life and emotions to your builds

Turn the eyes in different directions to show different emotions





## **Parts for this build:**



BAKOBA



















Orange spinner only into blocks with bigger holes

#### The Eyes

BAKOBA

Bring life and emotions to your builds

Turn the eyes in different directions to show different emotions



#### **DESIGNED FOR ENDLESS PLAY**



### **Parts for this build:**









•



Bakoba











#### The Connector Connect your BAKOBA with other building blocks

The Spinner Brings speed and movement to your builds

Orange spinner only into blocks with bigger holes

## The Eyes

Bring life and emotions to your builds

Turn the eyes in different directions to show different emotions





### **Parts for this build:**



BAKOBA

์ 1









#### The Connector Connect your BAKOBA with other building blocks

The Spinner Brings speed and movement to your builds

Orange spinner only into blocks with bigger holes

## The Eyes

Bring life and emotions to your builds

Turn the eyes in different directions to show different emotions