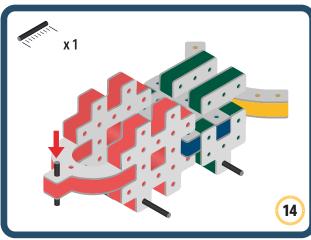

yes in different directions to show different emotions





### Parts for this build:



BAKOBA









#### The Connector Connect your BAKOBA with other building blocks

The Spinner Brings speed and movement to your builds

Orange spinner only into blocks with bigger holes

## The Eyes

Bring life and emotions to your builds

Turn the eyes in different directions to show different emotions

# **BAKOBA** DESIGNED FOR ENDLESS PLAY

























#### The Connector Connect your BAKOBA with other building blocks

The Spinner Brings speed and movement to your builds

Orange spinner only into blocks with bigger holes

## The Eyes

Bring life and emotions to your builds

Turn the eyes in different directions to show different emotions





#### **Parts for this build:**







2











4



#### The Connector Connect your BAKOBA with other building blocks

The Spinner Brings speed and movement to your builds

Orange spinner only into blocks with bigger holes

## The Eyes

Bring life and emotions to your builds

Turn the eyes in different directions to show different emotions





## **Parts for this build:**



BAKOBA



















Orange spinner only into blocks with bigger holes

#### The Eyes

BAKOBA

Bring life and emotions to your builds

Turn the eyes in different directions to show different emotions



#### **DESIGNED FOR ENDLESS PLAY**



### **Parts for this build:**









•



Bakoba











#### The Connector Connect your BAKOBA with other building blocks

The Spinner Brings speed and movement to your builds

Orange spinner only into blocks w