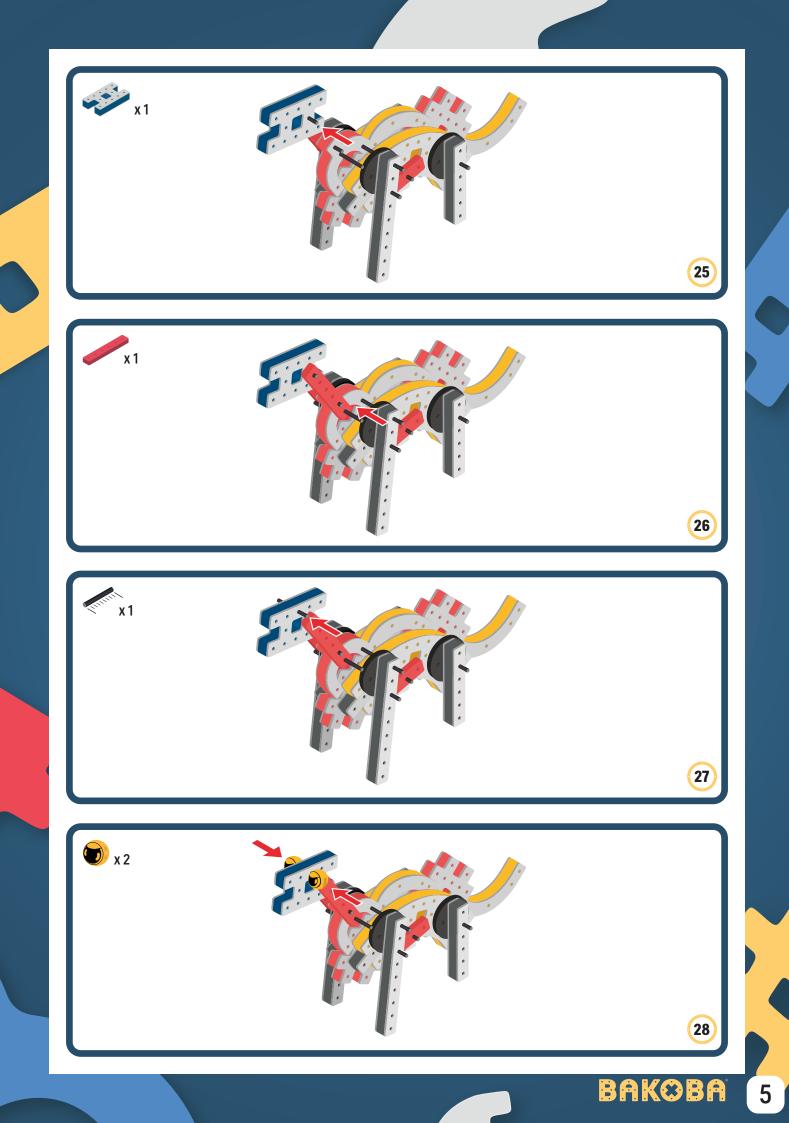

### Parts for this build:

BAKOBA

#### **Parts for this build:**

2

4

## **Parts for this build:**

BAKOBA

Orange spinner only into blocks with bigger holes

### **Parts for this build:**

•

Bakoba

### **Parts for this build:**

BAKOBA

์ 1