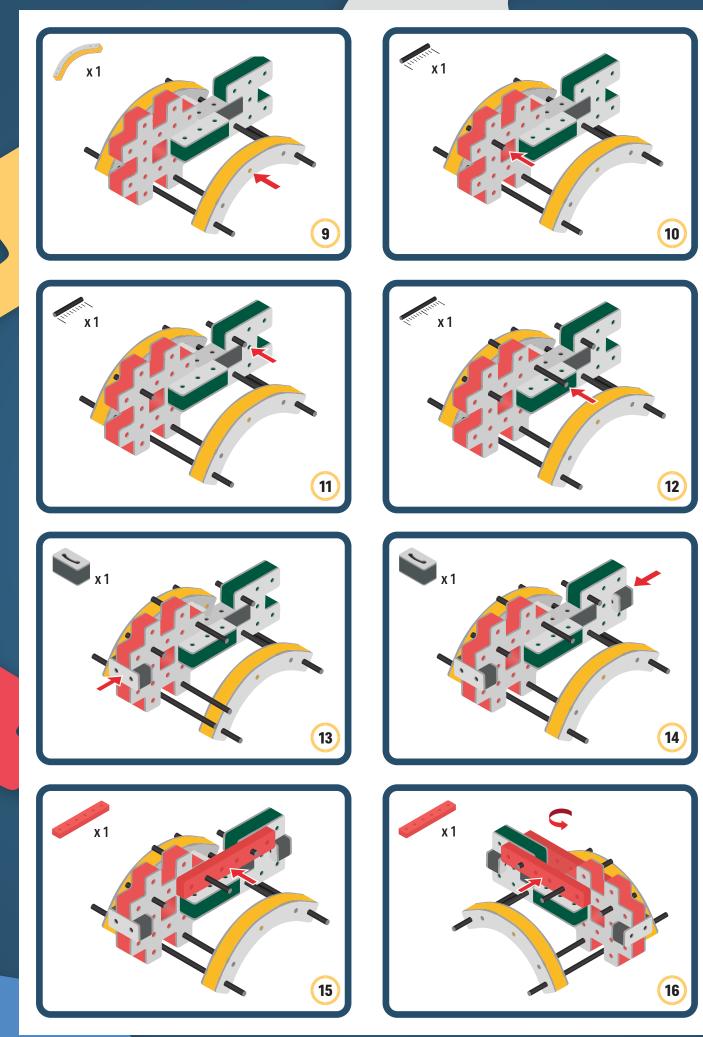

oles

## The Eyes

Bring life and emotions to your builds

Turn the eyes in different directions to show different emotions





#### **Parts for this build:**







2











4



#### The Connector Connect your BAKOBA with other building blocks

The Spinner Brings speed and movement to your builds

Orange spinner only into blocks with bigger holes

## The Eyes

Bring life and emotions to your builds

Turn the eyes in different directions to show different emotions





## **Parts for this build:**



BAKOBA



















Orange spinner only into blocks with bigger holes

#### The Eyes

BAKOBA

Bring life and emotions to your builds

Turn the eyes in different directions to show different emotions



#### **DESIGNED FOR ENDLESS PLAY**



### **Parts for this build:**









•



Bakoba











#### The Connector Connect your BAKOBA with other building blocks

The Spinner Brings speed and movement to your builds

Orange spinner only into blocks with bigger holes

## The Eyes

Bring life and emotions to your builds

Turn the eyes in different directions to show different emotions





### **Parts for this build:**



BAKOBA

์ 1









#### The Connector Connect your BAKOBA with other building blocks

The Spinner Brings speed and movement to your builds

Orange spinner only into blocks with bigger holes

## The Eyes

Bring life and emotions to your builds

Turn the eyes in different directions to show different emotions