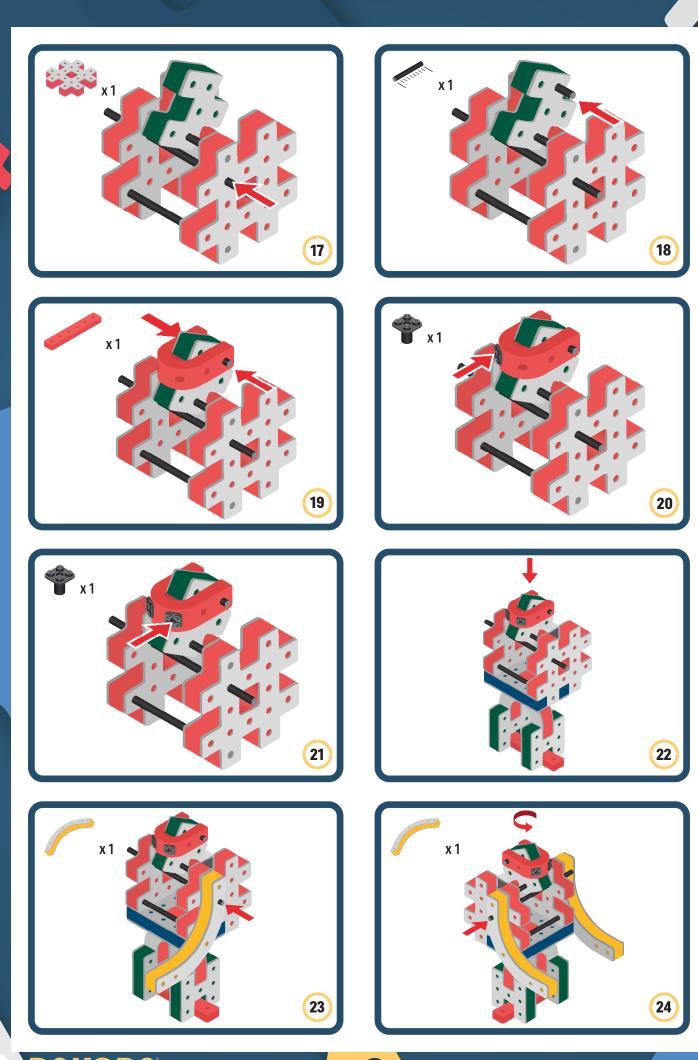

s

Bring life and emotions to your builds

Turn the eyes in different directions to show different emotions





## **Parts for this build:**



BAKOBA



















Orange spinner only into blocks with bigger holes

#### The Eyes

BAKOBA

Bring life and emotions to your builds

Turn the eyes in different directions to show different emotions



#### **DESIGNED FOR ENDLESS PLAY**



### **Parts for this build:**









•



Bakoba











#### The Connector Connect your BAKOBA with other building blocks

The Spinner Brings speed and movement to your builds

Orange spinner only into blocks with bigger holes

## The Eyes

Bring life and emotions to your builds

Turn the eyes in different directions to show different emotions





### **Parts for this build:**



BAKOBA

์ 1









#### The Connector Connect your BAKOBA with other building blocks

The Spinner Brings speed and movement to your builds

Orange spinner only into blocks with bigger holes

## The Eyes

Bring life and emotions to your builds

Turn the eyes in different directions to show different emotions