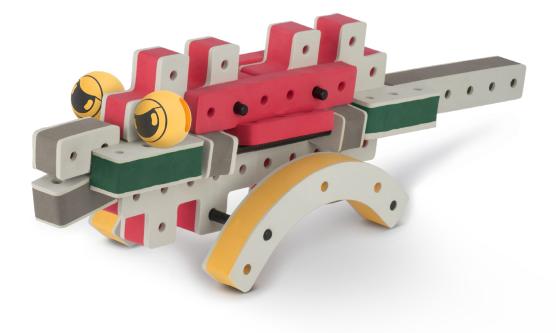

BAKOBA







BAKOBA





**BAKOBA** 







BAKOBA



### The Connector Connect your BAKOBA with other building blocks

The Spinner Brings speed and movement to your builds

Orange spinner only into blocks with bigger holes

# The Eyes

Bring life and emotions to your builds

Turn the eyes in different directions to show different emotions

BAKOBA

















### The Connector Connect your BAKOBA with other building blocks

The Spinner Brings speed and movement to your builds

Orange spinner only into blocks with bigger holes

# The Eyes

Bring life and emotions to your builds

Turn the eyes in different directions to show different emotions

BAKOBA















4

6

×2

×1

Enternant x1



BAKOBA



### The Connector Connect your BAKOBA with other building blocks

The Spinner Brings speed and movement to your builds

Orange spinner only into blocks with bigger holes

# The Eyes

Bring life and emotions to your builds

Turn the eyes in different directions to show different emotions

BAKOBA













**BAKOBA** 



Bakoba



### The Connector Connect your BAKOBA with other building blocks

The Spinner Brings speed and movement to your builds

Orange spinner only into blocks with bigger holes

# The Eyes

Bring life and emotions to your builds

Turn the eyes in different directions to show different emotions

BAKOBA









÷





BAKOBA



akobai

### The Connector Connect your BAKOBA with other building blocks

The Spinner Brings