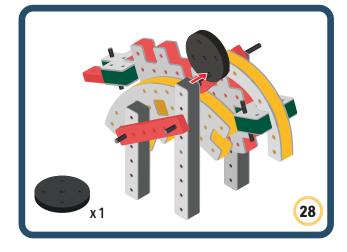

#### **Parts for this build:**

2

4

#### The Connector Connect your BAKOBA with other building blocks

The Spinner Brings speed and movement to your builds

Orange spinner only into blocks with bigger holes