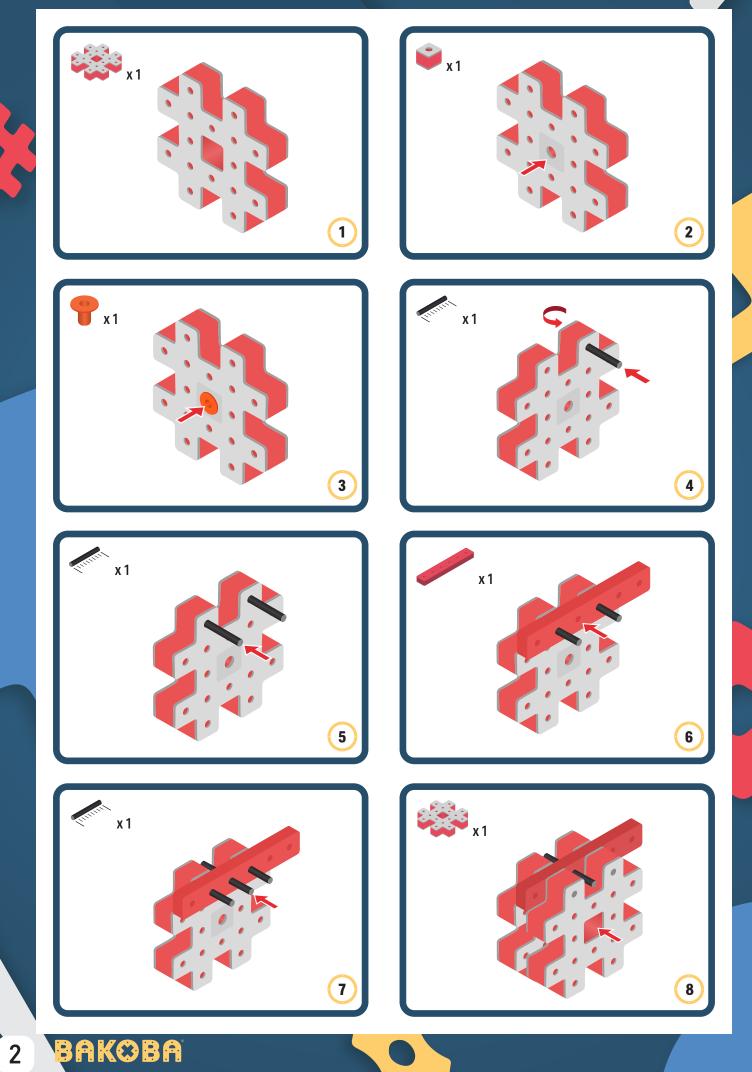

BAKOBA







BAKOBA





**BAKOBA** 







BAKOBA



### The Connector Connect your BAKOBA with other building blocks

The Spinner Brings speed and movement to your builds

Orange spinner only into blocks with bigger holes

# The Eyes

Bring life and emotions to your builds

Turn the eyes in different directions to show different emotions

BAKOBA

















### The Connector Connect your BAKOBA with other building blocks

The Spinner Brings speed and movement to your builds

Orange spinner only into blocks with bigger holes

# The Eyes

Bring life and emotions to your builds

Turn the eyes in different directions to show different emotions

BAKOBA















4

6

×2

×1

Enternant x1



BAKOBA



### The Connector Connect your BAKOBA with other building blocks

The Spinner Brings speed and movement to your builds

Orange spinner only into blocks with bigger holes

# The Eyes

Bring life and emotions to your builds

Turn the eyes in different directions to show different emotions

BAKOBA













**BAKOBA** 



Bakoba



### The Connector Connect your BAKOBA with other building blocks

The Spinner Brings speed and movement to yo