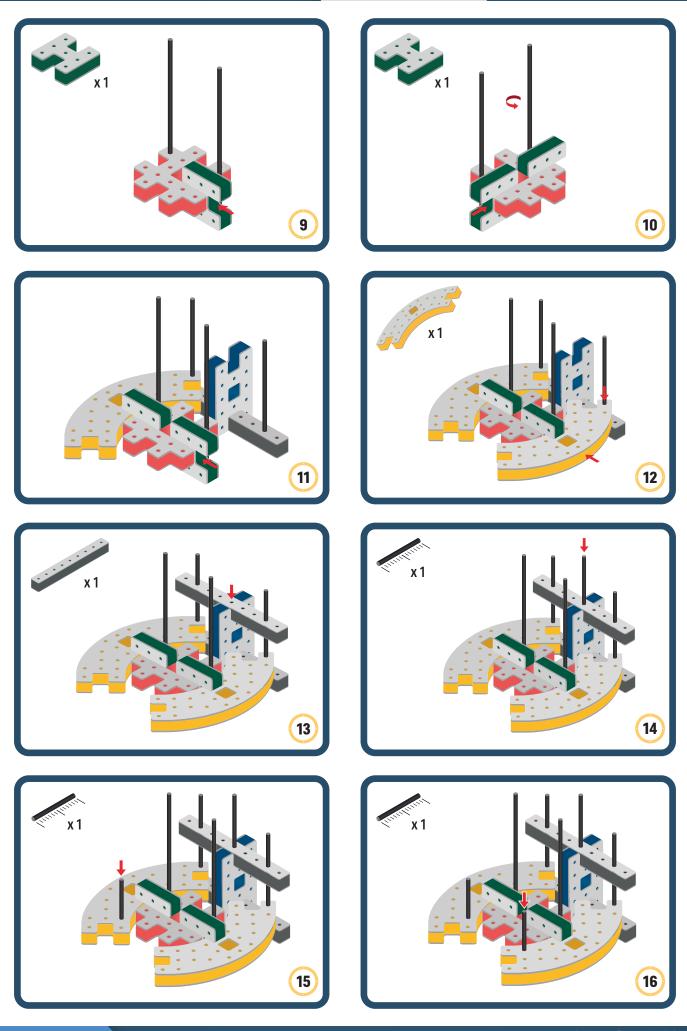

s to your builds

Turn the eyes in different directions to show different emotions









์ 1











**BAKOBA** 



BAKOBA

### The Connector Connect your BAKOBA with other building blocks

The Spinner Brings speed and movement to your builds

Orange spinner only into blocks with bigger holes

# The Eyes

Bring life and emotions to your builds

Turn the eyes in different directions to show different emotions

BAKOBA













BAKOBA







**BAKOBA** 

#### The Connector Connect your BAKOBA with other building blocks

The Spinner Brings speed and movement to your builds

Orange spinner only into blocks with bigger holes

## The Eyes

Bring life and emotions to your builds

Turn the eyes in different directions to show different emotions





### Parts for this build:



BAKOBA









#### The Connector Connect your BAKOBA with other building blocks

The Spinner Brings speed and movement to your builds

Orange spinner only into blocks with bigger holes

## The Eyes

Bring life and emotions to your builds

Turn the eyes in different directions to show different emotions

# **BAKOBA** DESIGNED FOR ENDLESS PLAY

























#### The Connector Connect your BAKOBA with other building blocks

The Spinner Brings speed and movement to your builds

Orange spinner only into blocks with bigger holes

## The Eyes

Bring life and emotions to your builds

Turn the eyes in different directions to show different emotions





#### **Parts for this build:**







2











4



#### The Connector Connect your BAKOBA with other building blocks

The Spinner Brings sp