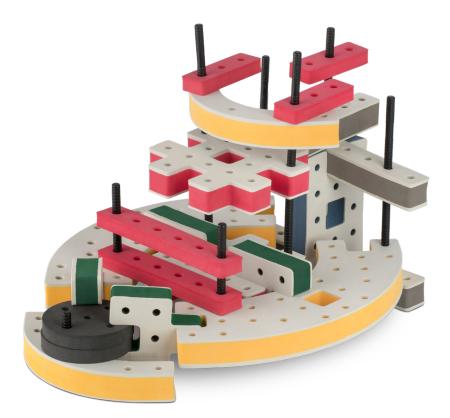

holes

# The Eyes

Bring life and emotions to your builds

Turn the eyes in different directions to show different emotions









์ 1











**BAKOBA** 



BAKOBA

### The Connector Connect your BAKOBA with other building blocks

The Spinner Brings speed and movement to your builds

Orange spinner only into blocks with bigger holes

# The Eyes

Bring life and emotions to your builds

Turn the eyes in different directions to show different emotions

BAKOBA













BAKOBA







**BAKOBA** 

#### The Connector Connect your BAKOBA with other building blocks

The Spinner Brings speed and movement to your builds

Orange spinner only into blocks with bigger holes

## The Eyes

Bring life and emotions to your builds

Turn the eyes in different directions to show different emotions





### Parts for this build:



BAKOBA









#### The Connector Connect your BAKOBA with other building blocks

The Spinner Brings speed and movement to your builds

Orange spinner only into blocks with bigger holes

## The Eyes

Bring life and emotions to your builds

Turn the eyes in different directions to show different emotions

# **BAKOBA** DESIGNED FOR ENDLESS PLAY

























#### The Connector Connect your BAKOBA with other building blocks

The Spinner Brings speed and movement to your builds

Orange spinner only into blocks with bigger holes

## The Eyes

Bring life and emotions to your builds

Turn the eyes in different directions to show different emotions





#### **Parts for this build:**







2











4



#### The Connector Connect your BAKOBA with oth