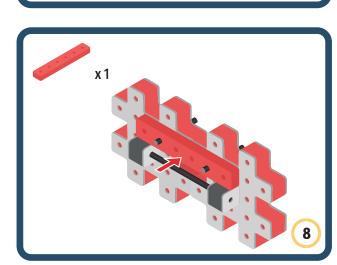

## **Parts for this build:**

BAKOBA

Orange spinner only into blocks with bigger holes