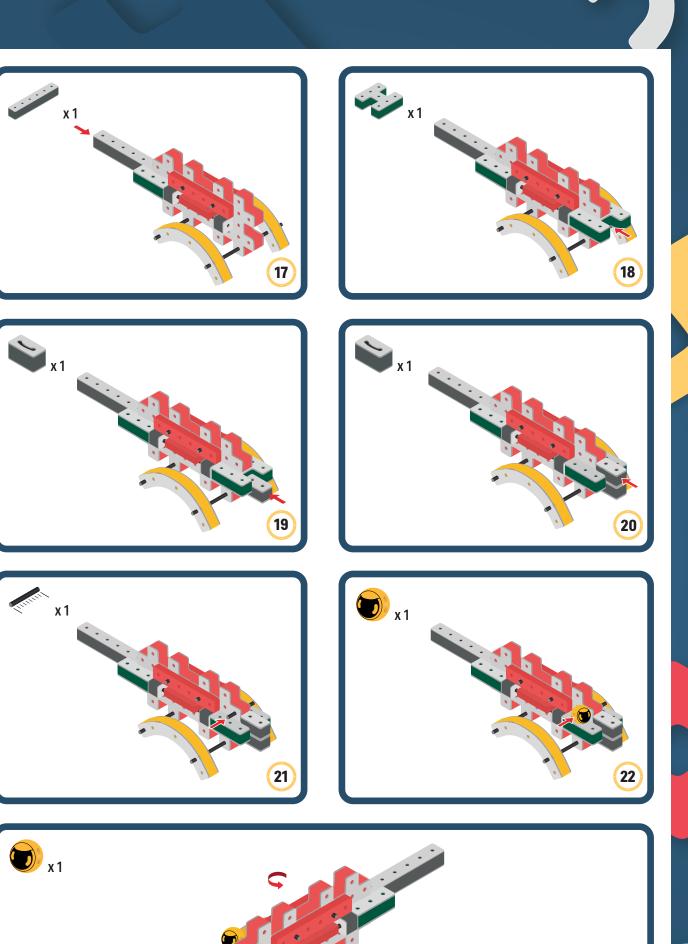

### Parts for this build:

BAKOBA

#### The Connector Connect your BAKOBA with other building blocks

The Spinner Brings speed and movement to your builds

Orange spinner only into blocks with bigger holes

## The Eyes

Bring life and emotions to your builds

Turn the eyes in different directions to show different emotions