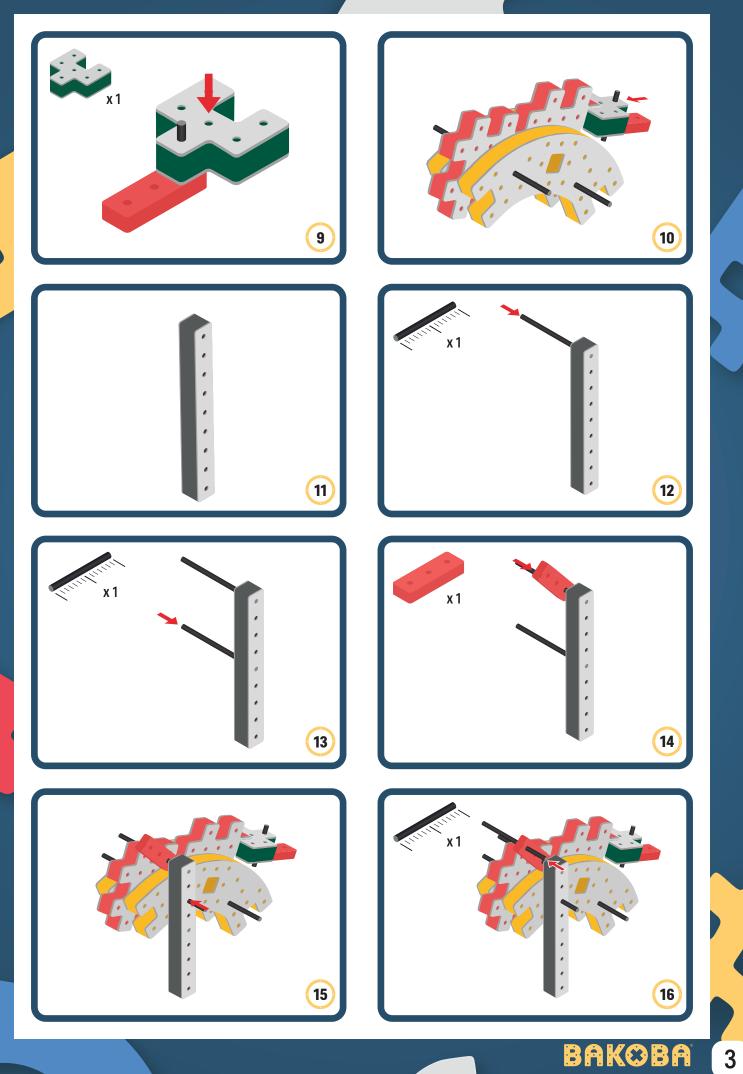

builds

Turn the eyes in different directions to show different emotions

BAKOBA













BAKOBA







**BAKOBA** 

#### The Connector Connect your BAKOBA with other building blocks

The Spinner Brings speed and movement to your builds

Orange spinner only into blocks with bigger holes

## The Eyes

Bring life and emotions to your builds

Turn the eyes in different directions to show different emotions





### Parts for this build:



BAKOBA









#### The Connector Connect your BAKOBA with other building blocks

The Spinner Brings speed and movement to your builds

Orange spinner only into blocks with bigger holes

## The Eyes

Bring life and emotions to your builds

Turn the eyes in different directions to show different emotions

# **BAKOBA** DESIGNED FOR ENDLESS PLAY

























#### The Connector Connect your BAKOBA with other building blocks

The Spinner Brings speed and movement to your builds

Orange spinner only into blocks with bigger holes

## The Eyes

Bring life and emotions to your builds

Turn the eyes in different directions to show different emotions





#### **Parts for this build:**







2











4



#### The Connector Connect your BAKOBA with other building blocks

The Spinner Brings speed and movement to your builds

Orange spinner only into blocks with bigger holes

## The Eyes

Bring life and emotions to your builds

Turn the eyes in different directions to show different emotions





## **Parts for this build:**



BAKOBA



















Orange spinner only into blocks with bigger holes

#### The Eyes

BAKOBA

Bring