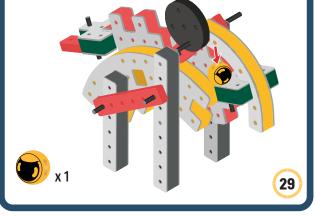

### **Parts for this build:**

•

Bakoba

#### The Connector Connect your BAKOBA with other building blocks

The Spinner Brings speed and movement to your builds

Orange spinner only into blocks with bigger holes