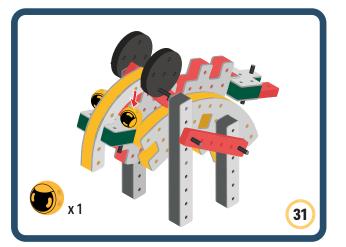

### **Parts for this build:**

BAKOBA

์ 1

#### The Connector Connect your BAKOBA with other building blocks

The Spinner Brings speed and movement to your builds

Orange spinner only into blocks with bigger holes