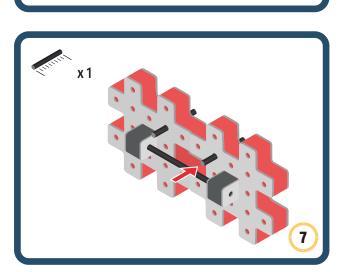

BAKOBA







BAKOBA





**BAKOBA** 







BAKOBA



### The Connector Connect your BAKOBA with other building blocks

The Spinner Brings speed and movement to your builds

Orange spinner only into blocks with bigger holes

# The Eyes

Bring life and emotions to your builds

Turn the eyes in different directions to show different emotions

BAKOBA

















### The Connector Connect your BAKOBA with other building blocks

The Spinner Brings speed and movement to your builds

Orange spinner only into blocks with bigger holes

# The Eyes

Bring life and emotions to your builds

Turn the eyes in different directions to show different emotions

BAKOBA















4

6

×2

×1

Enternant x1



BAKOBA



### The Connector Connect your BAKOBA with other building blocks

The Spinner Brings speed and movement to your builds

Orange spinner only into blocks with bigger holes

# The Eyes

Bring life and emotions to your builds

Turn the eyes in different directions to show different emotions

BAKOBA













**BAKOBA** 



Bakoba



### The Connector Connect your BAKOBA with other building blocks

The Spinner Brings speed and movement to your builds

Orange spinner only into blocks with bigger holes

# The Eyes

Bring life and emotions to your builds

Turn the eyes in different directions to show different emotions

BAKOBA









÷





BAKOBA



akobai

### The Connector Connect your BAKOBA with other building blocks

The Spinner Brings speed a