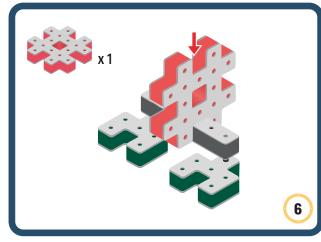

## **Parts for this build:**

BAKOBA

Orange spinner only into blocks with bigger holes