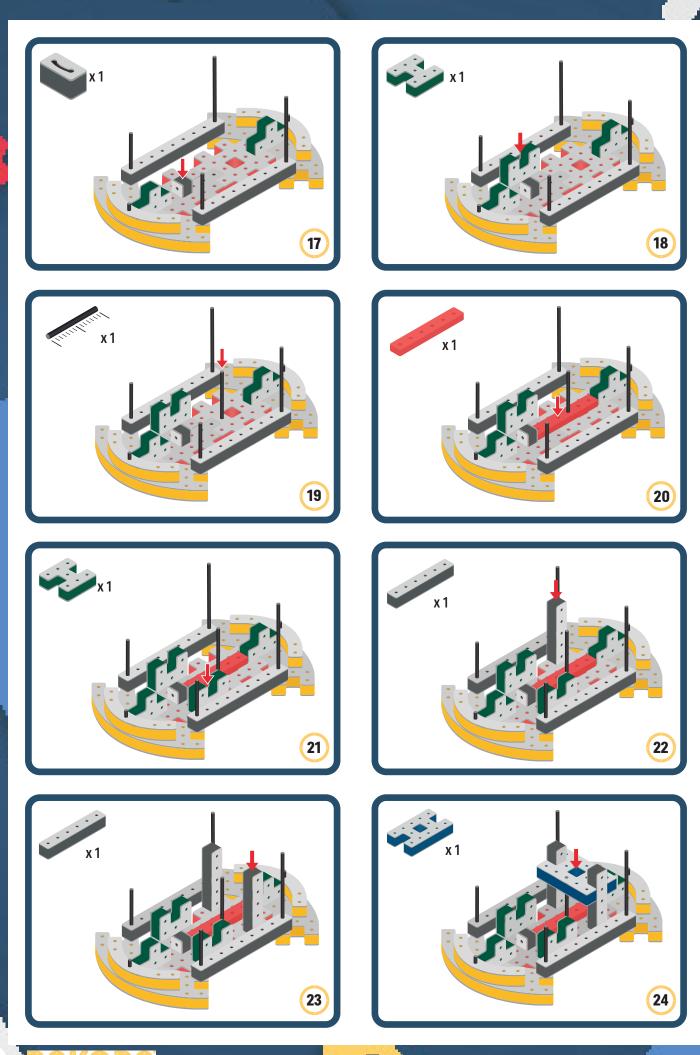

nd emotions to your builds

Turn the eyes in different directions to show different emotions

BAKOBA















4

6

×2

×1

Enternant x1



BAKOBA



### The Connector Connect your BAKOBA with other building blocks

The Spinner Brings speed and movement to your builds

Orange spinner only into blocks with bigger holes

# The Eyes

Bring life and emotions to your builds

Turn the eyes in different directions to show different emotions

BAKOBA













**BAKOBA** 



Bakoba



### The Connector Connect your BAKOBA with other building blocks

The Spinner Brings speed and movement to your builds

Orange spinner only into blocks with bigger holes

# The Eyes

Bring life and emotions to your builds

Turn the eyes in different directions to show different emotions

BAKOBA









÷





BAKOBA



akobai

### The Connector Connect your BAKOBA with other building blocks

The Spinner Brings speed and movement to your builds

Orange spinner only into blocks with bigger holes

# The Eyes

Bring life and emotions to your builds

Turn the eyes in different directions to show different emotions









์ 1











**BAKOBA** 



BAKOBA

### The Connector Connect your BAKOBA with other building blocks

The Spinner Brings speed and movement to your builds

Orange spinner only into blocks with bigger holes

# The Eyes

Bring life and emotions to your builds

Turn the eyes in different directions to show different emotions

BAKOBA













BAKOBA







**BAKOBA** 

#### The Connector Connect your BAKOBA with other building blocks

The Spinner Brings speed and movement to y