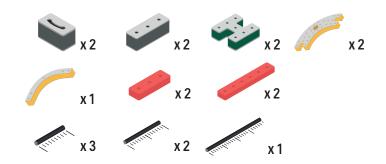

les

# The Eyes

Bring life and emotions to your builds

Turn the eyes in different directions to show different emotions

BAKOBA









÷





BAKOBA



akobai

### The Connector Connect your BAKOBA with other building blocks

The Spinner Brings speed and movement to your builds

Orange spinner only into blocks with bigger holes

# The Eyes

Bring life and emotions to your builds

Turn the eyes in different directions to show different emotions









์ 1











**BAKOBA** 



BAKOBA

### The Connector Connect your BAKOBA with other building blocks

The Spinner Brings speed and movement to your builds

Orange spinner only into blocks with bigger holes

# The Eyes

Bring life and emotions to your builds

Turn the eyes in different directions to show different emotions

BAKOBA













BAKOBA







**BAKOBA** 

#### The Connector Connect your BAKOBA with other building blocks

The Spinner Brings speed and movement to your builds

Orange spinner only into blocks with bigger holes

## The Eyes

Bring life and emotions to your builds

Turn the eyes in different directions to show different emotions





### Parts for this build:



BAKOBA









#### The Connector Connect your BAKOBA with other building blocks

The Spinner Brings speed and movement to your builds

Orange spinner only into blocks with bigger holes

## The Eyes

Bring life and emotions to your builds

Turn the eyes in different directions to show different emotions

# **BAKOBA** DESIGNED FOR ENDLESS PLAY

























#### The Connector Connect your BAKOBA with other building blocks

The