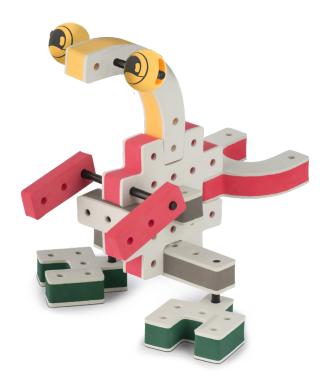

h bigger holes

# The Eyes

Bring life and emotions to your builds

Turn the eyes in different directions to show different emotions

BAKOBA













**BAKOBA** 



Bakoba



### The Connector Connect your BAKOBA with other building blocks

The Spinner Brings speed and movement to your builds

Orange spinner only into blocks with bigger holes

# The Eyes

Bring life and emotions to your builds

Turn the eyes in different directions to show different emotions

BAKOBA









÷





BAKOBA



akobai

### The Connector Connect your BAKOBA with other building blocks

The Spinner Brings speed and movement to your builds

Orange spinner only into blocks with bigger holes

# The Eyes

Bring life and emotions to your builds

Turn the eyes in different directions to show different emotions









์ 1











**BAKOBA** 



BAKOBA

### The Connector Connect your BAKOBA with other building blocks

The Spinner Brings speed and movement to your builds

Orange spinner only into blocks with bigger holes

# The Eyes

Bring life and emotions to your builds

Turn the eyes in different directions to show different emotions

BAKOBA













BAKOBA







**BAKOBA** 

#### The Connector Connect your BAKOBA with other building blocks

The Spinner Brings speed and movement to your builds

Orange spinner only into blocks with bigger holes

## The Eyes

Bring life and emotions to your builds

Turn the eyes in different directions to show different emotions





### Parts for this build:



BAKOBA









#### The Connector Connect your BAKOBA with other building blocks

The Spinner B