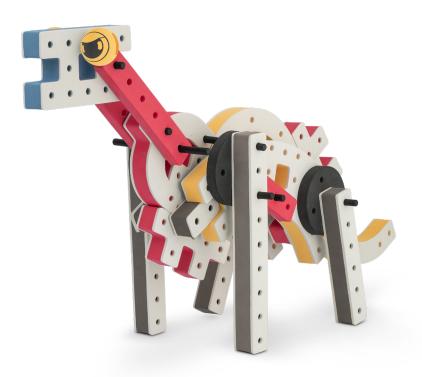

emotions to your builds

Turn the eyes in different directions to show different emotions

# **BAKOBA** DESIGNED FOR ENDLESS PLAY

























#### The Connector Connect your BAKOBA with other building blocks

The Spinner Brings speed and movement to your builds

Orange spinner only into blocks with bigger holes

## The Eyes

Bring life and emotions to your builds

Turn the eyes in different directions to show different emotions





#### **Parts for this build:**







2











4



#### The Connector Connect your BAKOBA with other building blocks

The Spinner Brings speed and movement to your builds

Orange spinner only into blocks with bigger holes

## The Eyes

Bring life and emotions to your builds

Turn the eyes in different directions to show different emotions





## **Parts for this build:**



BAKOBA



















Orange spinner only into blocks with bigger holes

#### The Eyes

BAKOBA

Bring life and emotions to your builds

Turn the eyes in different directions to show different emotions



#### **DESIGNED FOR ENDLESS PLAY**



### **Parts for this build:**









•



Bakoba











#### The Connector Connect your BAKOBA with other building blocks

The Spinner Brings speed and movement to your builds

Orange spinner only into blocks with bigger holes

## The Eyes

Bring life and emotions to your builds

Turn the eyes in different directions to show different emotions





### **Parts for this build:**



BAKOBA

์ 1









#### The Connector Connect your BAKOBA with other building blocks

The Spinner Brings speed and movement to y