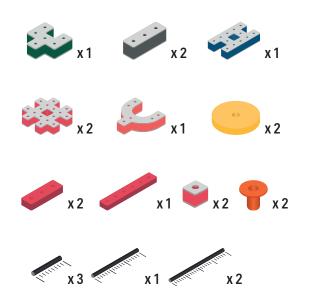

BAKOBA







BAKOBA





**BAKOBA** 







BAKOBA



### The Connector Connect your BAKOBA with other building blocks

The Spinner Brings speed and movement to your builds

Orange spinner only into blocks with bigger holes

# The Eyes

Bring life and emotions to your builds

Turn the eyes in different directions to show different emotions

BAKOBA

















### The Connector Connect your BAKOBA with other building blocks

The Spinner Brings speed and movement to your builds

Orange spinner only into blocks with bigger holes

# The Eyes

Bring life and emotions to your builds

Turn the eyes in different directions to show different emotions

BAKOBA















4

6

×2

×1

Enternant x1



BAKOBA



### The Connector Connect your BAKOBA with other building blocks

The Spinner Brings speed and movement to your builds

Orange spinner only into blocks with bigger holes

# The Eyes

Bring life and emotions to your builds

Turn the eyes in different directions to show different emotions

BAKOBA













**BAKOBA** 



Bakoba



### The Connector Connect your BAKOBA with other building blocks

The Spinner Brings speed and movement