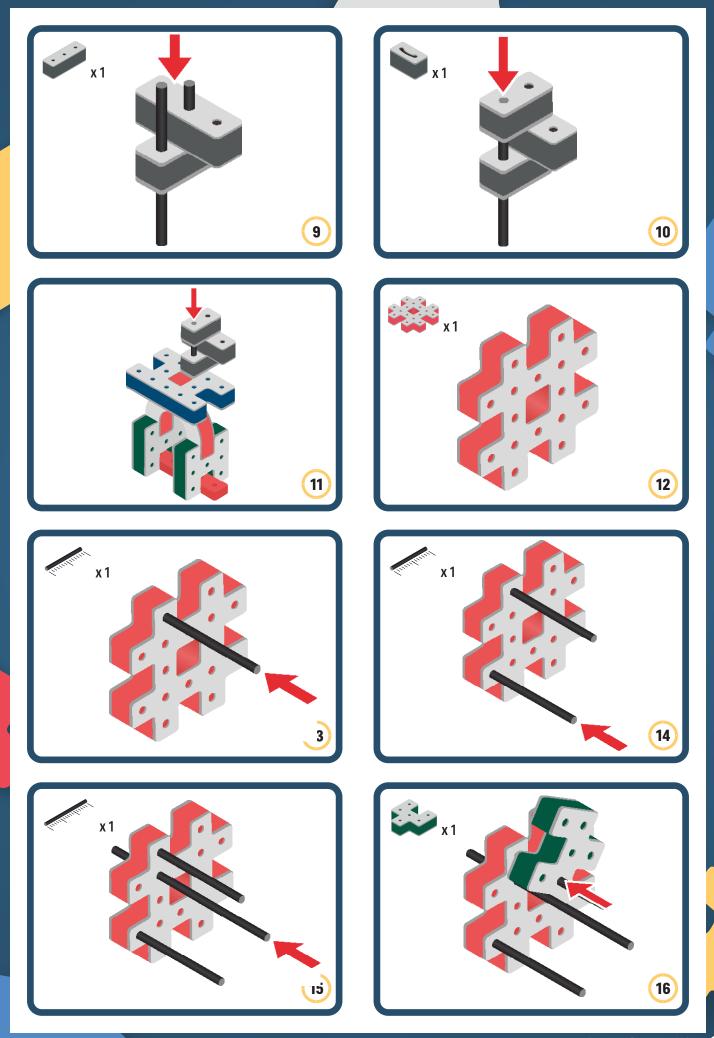

yes

Bring life and emotions to your builds

Turn the eyes in different directions to show different emotions





## **Parts for this build:**



BAKOBA



















Orange spinner only into blocks with bigger holes

#### The Eyes

BAKOBA

Bring life and emotions to your builds

Turn the eyes in different directions to show different emotions



#### **DESIGNED FOR ENDLESS PLAY**



### **Parts for this build:**









•



Bakoba











#### The Connector Connect your BAKOBA with other building blocks

The Spinner Brings speed and movement to your builds

Orange spinner only into blocks with bigger holes

## The Eyes

Bring life and emotions to your builds

Turn the eyes in different directions to show different emotions





### **Parts for this build:**



BAKOBA

์ 1









#### The Connector Connect your BAKOBA with other building blocks

The Spinner Brings speed and movement to your builds

Orange spinner only into blocks with bigger holes

## The Eyes

Bring life and emotions to your builds

Turn the eyes in different directions to show different emotions