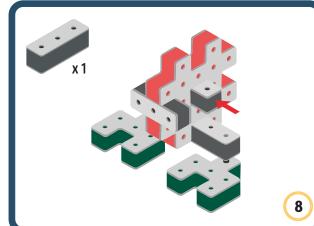

The Eyes

Bring life and emotions to your builds

Turn the eyes in different directions to show different emotions

BAKOBA













**BAKOBA** 



Bakoba



### The Connector Connect your BAKOBA with other building blocks

The Spinner Brings speed and movement to your builds

Orange spinner only into blocks with bigger holes

# The Eyes

Bring life and emotions to your builds

Turn the eyes in different directions to show different emotions

BAKOBA









÷





BAKOBA



akobai

### The Connector Connect your BAKOBA with other building blocks

The Spinner Brings speed and movement to your builds

Orange spinner only into blocks with bigger holes

# The Eyes

Bring life and emotions to your builds

Turn the eyes in different directions to show different emotions









์ 1











**BAKOBA** 



BAKOBA

### The Connector Connect your BAKOBA with other building blocks

The Spinner Brings speed and movement to your builds

Orange spinner only into blocks with bigger holes

# The Eyes

Bring life and emotions to your builds

Turn the eyes in different directions to show different emotions

BAKOBA













BAKOBA







**BAKOBA** 

#### The Connector Connect your BAKOBA with other building blocks

The Spinner Brings speed and movement to your builds

Orange spinner only into blocks with bigger holes

## The Eyes

Bring life and emotions to your builds

Turn the eyes in different directions to show different emotions





### Parts for this build:



BAKOBA









#### The Connector Connect your BAKOBA with other building blocks

The Spinner Brings speed and m