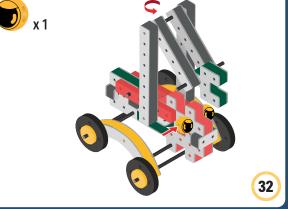

### **Parts for this build:**

BAKOBA

์ 1

#### The Connector Connect your BAKOBA with other building blocks

The Spinner Brings speed and movement to your builds

Orange spinner only into blocks with bigger holes