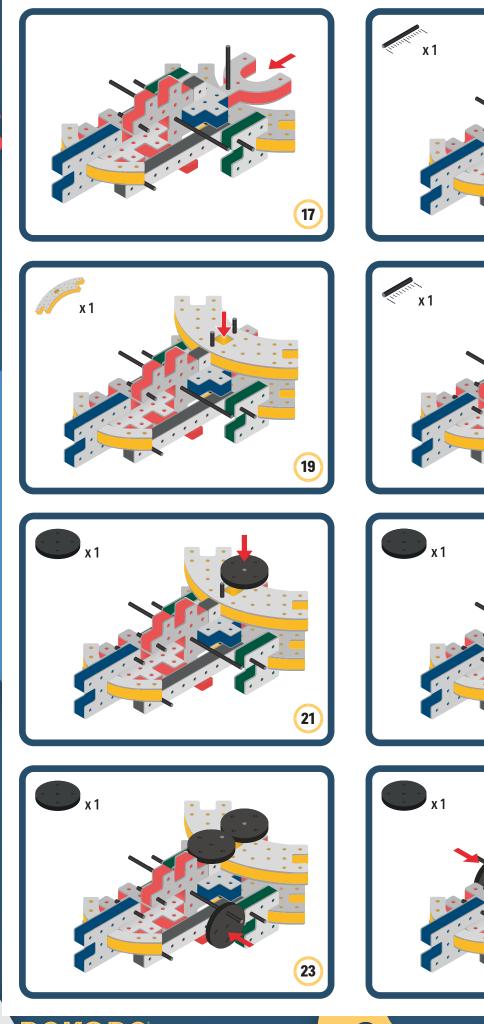

BAKOBA







BAKOBA





**BAKOBA** 







BAKOBA



### The Connector Connect your BAKOBA with other building blocks

The Spinner Brings speed and movement to your builds

Orange spinner only into blocks with bigger holes

# The Eyes

Bring life and emotions to your builds

Turn the eyes in different directions to show different emotions

BAKOBA

















### The Connector Connect your BAKOBA with other building blocks

The Spinner Brings speed and movement to your builds

Orange spinner only into blocks with bigger holes

# The Eyes

Bring life and emotions to your builds

Turn the eyes in different directions to show different emotions

BAKOBA















4

6

×2

×1

Enternant x1



BAKOBA



### The Connector Connect your BAKOBA with other building blocks

The Spinner Brings speed and movement t