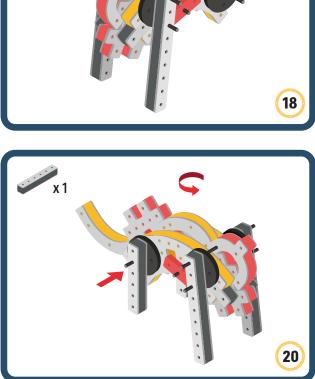

nt directions to show different emotions

# **BAKOBA** DESIGNED FOR ENDLESS PLAY

























#### The Connector Connect your BAKOBA with other building blocks

The Spinner Brings speed and movement to your builds

Orange spinner only into blocks with bigger holes

## The Eyes

Bring life and emotions to your builds

Turn the eyes in different directions to show different emotions





#### **Parts for this build:**







2











4



#### The Connector Connect your BAKOBA with other building blocks

The Spinner Brings speed and movement to your builds

Orange spinner only into blocks with bigger holes

## The Eyes

Bring life and emotions to your builds

Turn the eyes in different directions to show different emotions





## **Parts for this build:**



BAKOBA



















Orange spinner only into blocks with bigger holes

#### The Eyes

BAKOBA

Bring life and emotions to your builds

Turn the eyes in different directions to show different emotions



#### **DESIGNED FOR ENDLESS PLAY**



### **Parts for this build:**









•



Bakoba











#### The Connector Connect your BAKOBA with other building blocks

The Spinner Brings speed and movement to your builds

Orange spinner only into blocks with bigger holes

## The Eyes

Bring life and emotions to your builds

Turn the eyes in different directions to show different emotions





### **Parts for this build:**



BAKOBA

์ 1









#### The Connector Connect your BAKOBA with other building blocks

The Spinner Brings speed and movement to your builds

Orange spinner only into blocks with b