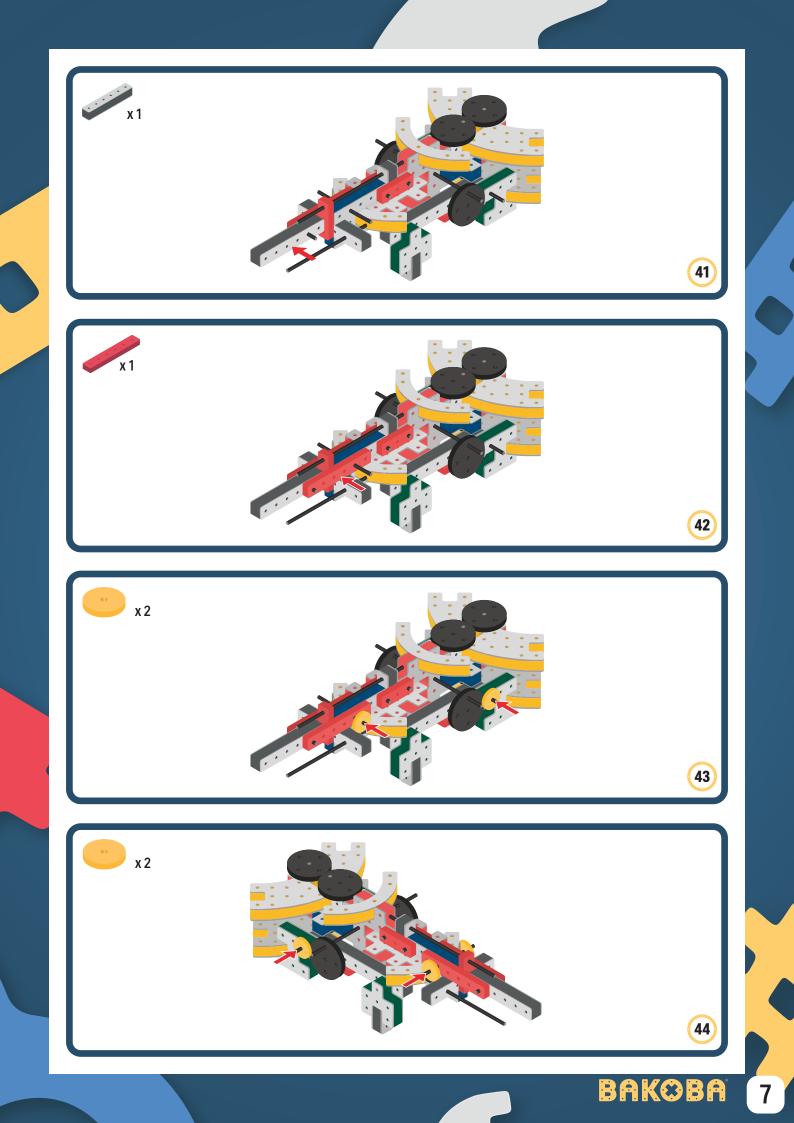

## **Parts for this build:**

BAKOBA

Orange spinner only into blocks with bigger holes

### **Parts for this build:**

•

Bakoba

### **Parts for this build:**

BAKOBA

์ 1