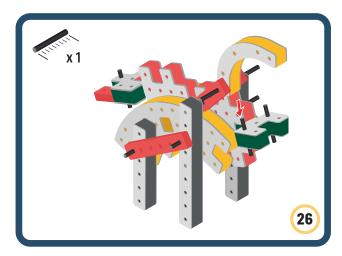

## **Parts for this build:**

BAKOBA

Orange spinner only into blocks with bigger holes

#### The Eyes

BAKOBA

Bring life and emotions to your builds

Turn the eyes in different directions to show different emotions