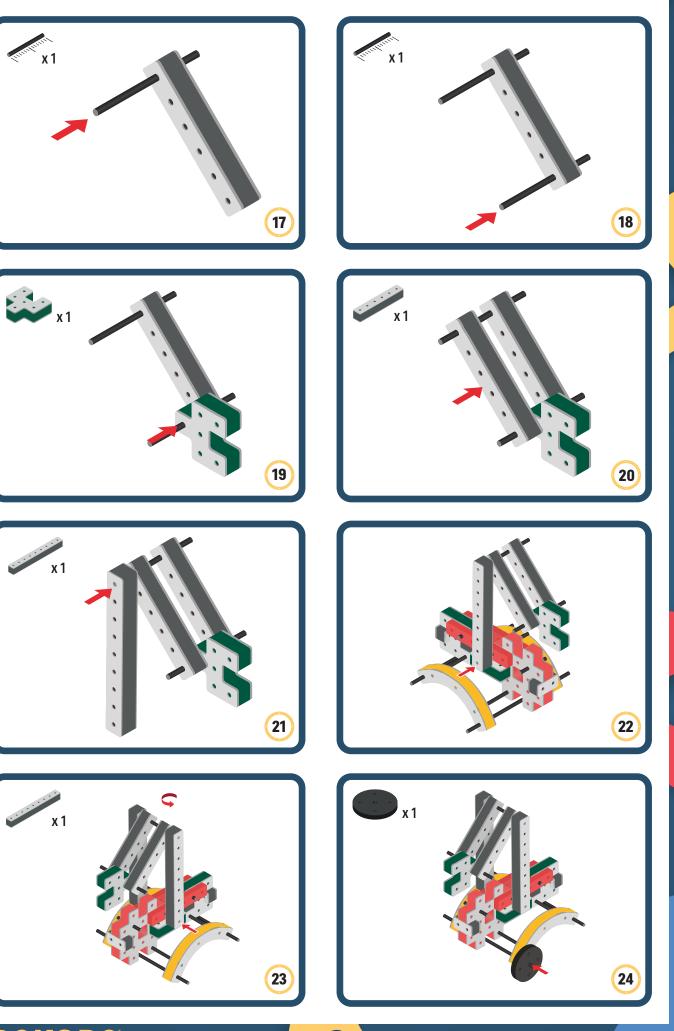

## **Parts for this build:**

BAKOBA

Orange spinner only into blocks with bigger holes