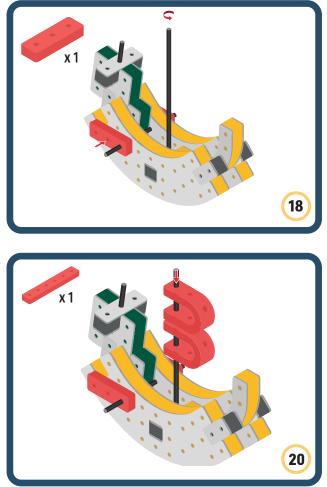

ng life and emotions to your builds

Turn the eyes in different directions to show different emotions

BAKOBA









÷





BAKOBA



akobai

### The Connector Connect your BAKOBA with other building blocks

The Spinner Brings speed and movement to your builds

Orange spinner only into blocks with bigger holes

# The Eyes

Bring life and emotions to your builds

Turn the eyes in different directions to show different emotions









์ 1











**BAKOBA** 



BAKOBA

### The Connector Connect your BAKOBA with other building blocks

The Spinner Brings speed and movement to your builds

Orange spinner only into blocks with bigger holes

# The Eyes

Bring life and emotions to your builds

Turn the eyes in different directions to show different emotions

BAKOBA













BAKOBA







**BAKOBA** 

#### The Connector Connect your BAKOBA with other building blocks

The Spinner Brings speed and movement to your builds

Orange spinner only into blocks with bigger holes

## The Eyes

Bring life and emotions to your builds

Turn the eyes in different directions to show different emotions





### Parts for this build:



BAKOBA









#### The Connector Connect your BAKOBA with other building blocks

The Spinner Brings speed and movement to your builds

Orange spinner only into blocks with bigger holes

## The Eyes

Bring life and emotions to your builds

Turn the eyes in different directions to show different emotions

# **BAKOBA** DESIGNED FOR ENDLESS PLAY

























#### The Connector Connect your BAKOBA with other building blocks

The Spinner Brings spee