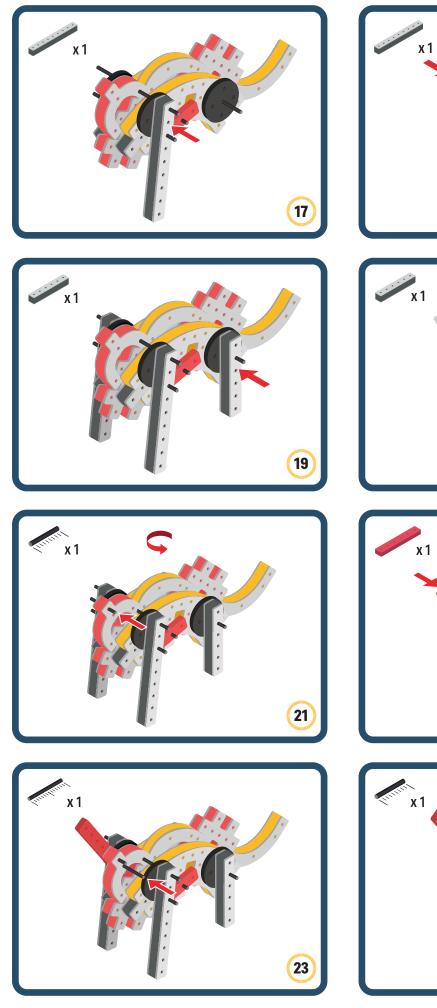

rent directions to show different emotions

# **BAKOBA** DESIGNED FOR ENDLESS PLAY

























#### The Connector Connect your BAKOBA with other building blocks

The Spinner Brings speed and movement to your builds

Orange spinner only into blocks with bigger holes

## The Eyes

Bring life and emotions to your builds

Turn the eyes in different directions to show different emotions





#### **Parts for this build:**







2











4



#### The Connector Connect your BAKOBA with other building blocks

The Spinner Brings speed and movement to your builds

Orange spinner only into blocks with bigger holes

## The Eyes

Bring life and emotions to your builds

Turn the eyes in different directions to show different emotions





## **Parts for this build:**



BAKOBA



















Orange spinner only into blocks with bigger holes

#### The Eyes

BAKOBA

Bring life and emotions to your builds

Turn the eyes in different directions to show different emotions



#### **DESIGNED FOR ENDLESS PLAY**



### **Parts for this build:**









•



Bakoba











#### The Connector Connect your BAKOBA with other building blocks

The Spinner Brings speed and movement to your builds

Orange spinner only into blocks with bigger holes

## The Eyes

Bring life and emotions to your builds

Turn the eyes in different directions to show different emotions





### **Parts for this build:**



BAKOBA

์ 1









#### The Connector Connect your BAKOBA with other building blocks

The Spinner Brings speed and movement to your builds

Orange spinner only into blocks with