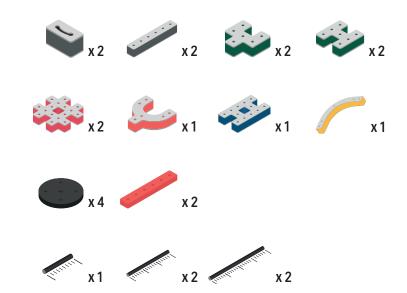

### Parts for this build:

BAKOBA

#### **Parts for this build:**

2

4

## **Parts for this build:**

BAKOBA

Orange spinner only into blocks with bigger holes

### **Parts for this build:**

•

Bakoba

### **Parts for this build:**

BAKOBA

์ 1