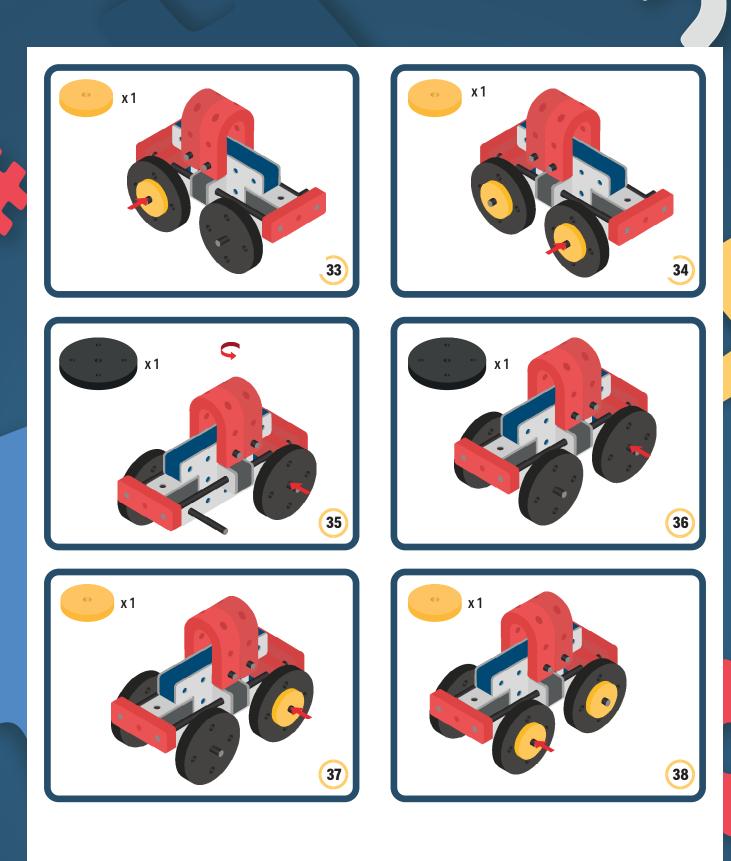

d emotions to your builds

Turn the eyes in different directions to show different emotions

BAKOBA

















### The Connector Connect your BAKOBA with other building blocks

The Spinner Brings speed and movement to your builds

Orange spinner only into blocks with bigger holes

# The Eyes

Bring life and emotions to your builds

Turn the eyes in different directions to show different emotions

BAKOBA















4

6

×2

×1

Enternant x1



BAKOBA



### The Connector Connect your BAKOBA with other building blocks

The Spinner Brings speed and movement to your builds

Orange spinner only into blocks with bigger holes

# The Eyes

Bring life and emotions to your builds

Turn the eyes in different directions to show different emotions

BAKOBA













**BAKOBA** 



Bakoba



### The Connector Connect your BAKOBA with other building blocks

The Spinner Brings speed and movement to your builds

Orange spinner only into blocks with bigger holes

# The Eyes

Bring life and emotions to your builds

Turn the eyes in different directions to show different emotions

BAKOBA









÷





BAKOBA



akobai

### The Connector Connect your BAKOBA with other building blocks

The Spinner Brings speed and movement to your builds

Orange spinner only into blocks with bigger holes

# The Eyes

Bring life and emotions to your builds

Turn the eyes in different directions to show different emotions









์ 1











**BAKOBA** 



BAKOBA

### The Connector Connect your BAKOBA with other building blocks

The Spinner Brings speed and movement to your builds

Orange spinne