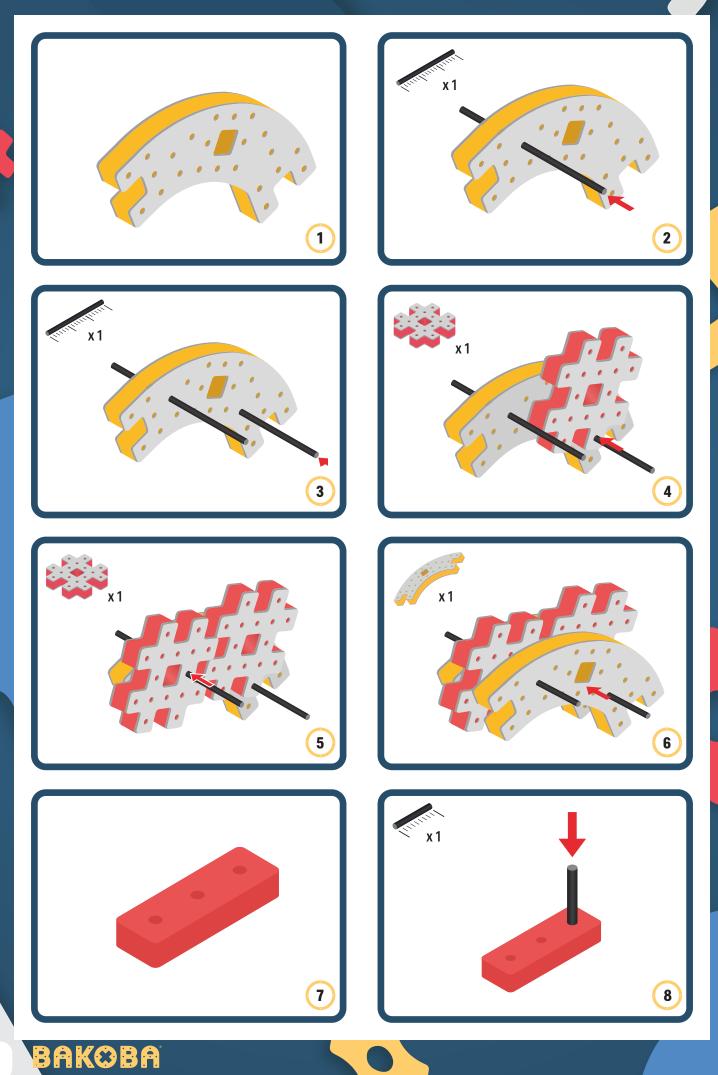

r builds

Turn the eyes in different directions to show different emotions

BAKOBA













BAKOBA







**BAKOBA** 

#### The Connector Connect your BAKOBA with other building blocks

The Spinner Brings speed and movement to your builds

Orange spinner only into blocks with bigger holes

## The Eyes

Bring life and emotions to your builds

Turn the eyes in different directions to show different emotions





### Parts for this build:



BAKOBA









#### The Connector Connect your BAKOBA with other building blocks

The Spinner Brings speed and movement to your builds

Orange spinner only into blocks with bigger holes

## The Eyes

Bring life and emotions to your builds

Turn the eyes in different directions to show different emotions

# **BAKOBA** DESIGNED FOR ENDLESS PLAY

























#### The Connector Connect your BAKOBA with other building blocks

The Spinner Brings speed and movement to your builds

Orange spinner only into blocks with bigger holes

## The Eyes

Bring life and emotions to your builds

Turn the eyes in different directions to show different emotions





#### **Parts for this build:**







2











4



#### The Connector Connect your BAKOBA with other building blocks

The Spinner Brings speed and movement to your builds

Orange spinner only into blocks with bigger holes

## The Eyes

Bring life and emotions to your builds

Turn the eyes in different directions to show different emotions





## **Parts for this build:**



BAKOBA



















Orange spinner only into blocks with bigger holes

#### The Eyes

BAKOBA

Brin