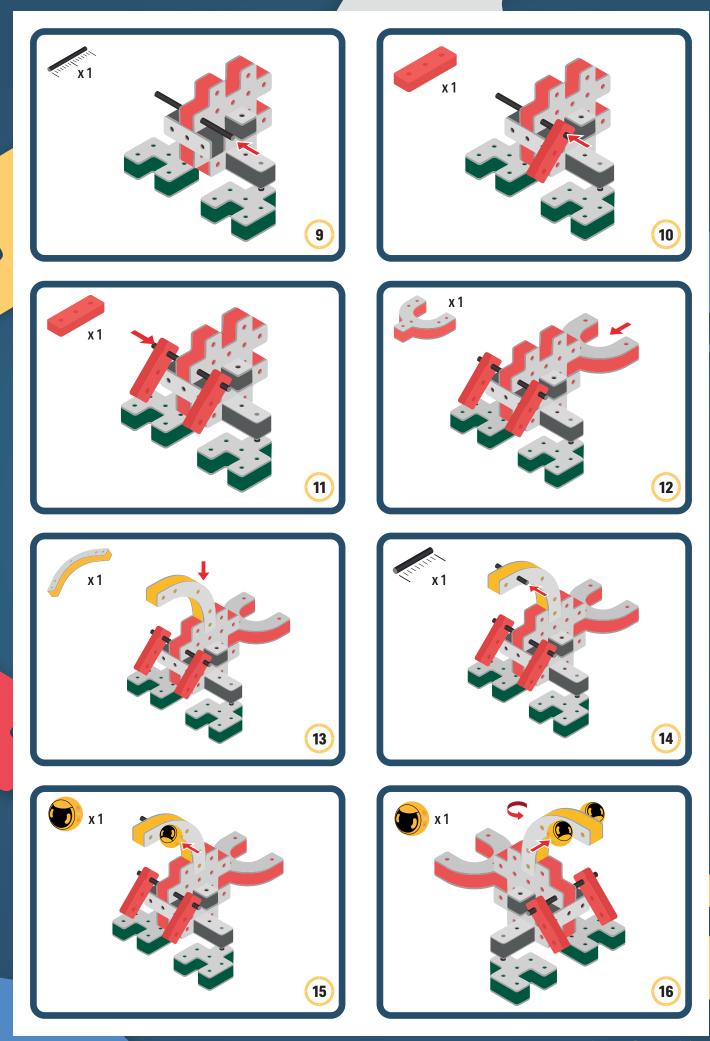

life and emotions to your builds

Turn the eyes in different directions to show different emotions

BAKOBA













**BAKOBA** 



Bakoba



### The Connector Connect your BAKOBA with other building blocks

The Spinner Brings speed and movement to your builds

Orange spinner only into blocks with bigger holes

# The Eyes

Bring life and emotions to your builds

Turn the eyes in different directions to show different emotions

BAKOBA









÷





BAKOBA



akobai

### The Connector Connect your BAKOBA with other building blocks

The Spinner Brings speed and movement to your builds

Orange spinner only into blocks with bigger holes

# The Eyes

Bring life and emotions to your builds

Turn the eyes in different directions to show different emotions









์ 1











**BAKOBA** 



BAKOBA

### The Connector Connect your BAKOBA with other building blocks

The Spinner Brings speed and movement to your builds

Orange spinner only into blocks with bigger holes

# The Eyes

Bring life and emotions to your builds

Turn the eyes in different directions to show different emotions

BAKOBA













BAKOBA







**BAKOBA** 

#### The Connector Connect your BAKOBA with other building blocks

The Spinner Brings speed and movement to your builds

Orange spinner only into blocks with bigger holes

## The Eyes

Bring life and emotions to your builds

Turn the eyes in different directions to show different emotions





### Parts for this build:



BAKOBA









#### The Connector Connect your BAKOBA with other building blocks

The Spinner Brings speed and movement to your b