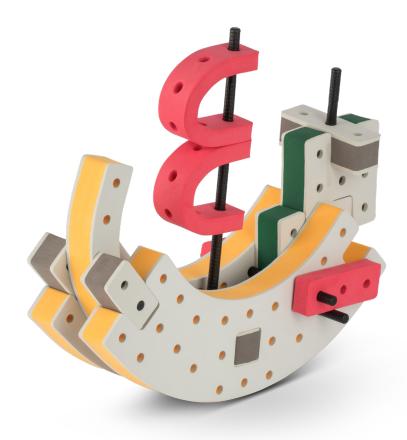

holes

# The Eyes

Bring life and emotions to your builds

Turn the eyes in different directions to show different emotions

BAKOBA









÷





BAKOBA



akobai

### The Connector Connect your BAKOBA with other building blocks

The Spinner Brings speed and movement to your builds

Orange spinner only into blocks with bigger holes

# The Eyes

Bring life and emotions to your builds

Turn the eyes in different directions to show different emotions









์ 1











**BAKOBA** 



BAKOBA

### The Connector Connect your BAKOBA with other building blocks

The Spinner Brings speed and movement to your builds

Orange spinner only into blocks with bigger holes

# The Eyes

Bring life and emotions to your builds

Turn the eyes in different directions to show different emotions

BAKOBA













BAKOBA







**BAKOBA** 

#### The Connector Connect your BAKOBA with other building blocks

The Spinner Brings speed and movement to your builds

Orange spinner only into blocks with bigger holes

## The Eyes

Bring life and emotions to your builds

Turn the eyes in different directions to show different emotions





### Parts for this build:



BAKOBA









#### The Connector Connect your BAKOBA with other building blocks

The Spinner Brings speed and movement to your builds

Orange spinner only into blocks with bigger holes

## The Eyes

Bring life and emotions to your builds

Turn the eyes in different directions to show different emotions

# **BAKOBA** DESIGNED FOR ENDLESS PLAY

























#### The Connector Connect your BAKOBA with other building blocks

T