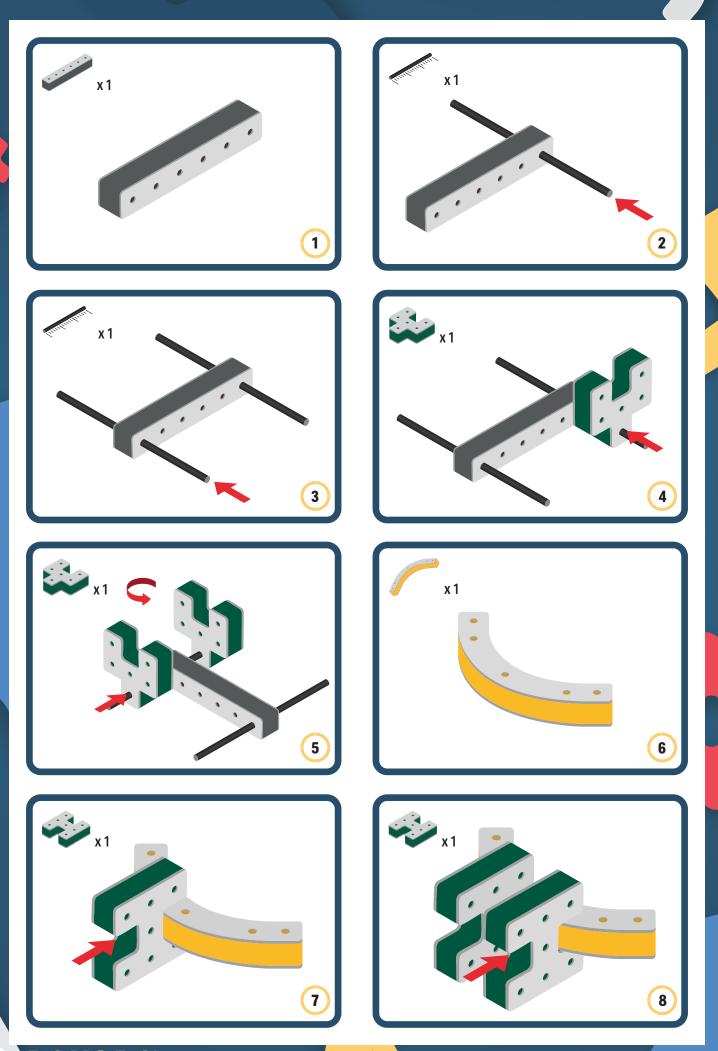

urn the eyes in different directions to show different emotions





### Parts for this build:



BAKOBA









#### The Connector Connect your BAKOBA with other building blocks

The Spinner Brings speed and movement to your builds

Orange spinner only into blocks with bigger holes

## The Eyes

Bring life and emotions to your builds

Turn the eyes in different directions to show different emotions

# **BAKOBA** DESIGNED FOR ENDLESS PLAY

























#### The Connector Connect your BAKOBA with other building blocks

The Spinner Brings speed and movement to your builds

Orange spinner only into blocks with bigger holes

## The Eyes

Bring life and emotions to your builds

Turn the eyes in different directions to show different emotions





#### **Parts for this build:**







2











4



#### The Connector Connect your BAKOBA with other building blocks

The Spinner Brings speed and movement to your builds

Orange spinner only into blocks with bigger holes

## The Eyes

Bring life and emotions to your builds

Turn the eyes in different directions to show different emotions





## **Parts for this build:**



BAKOBA



















Orange spinner only into blocks with bigger holes

#### The Eyes

BAKOBA

Bring life and emotions to your builds

Turn the eyes in different directions to show different emotions



#### **DESIGNED FOR ENDLESS PLAY**



### **Parts for this build:**









•



Bakoba











#### The Connector Connect your BAKOBA with other building blocks

The Spinner Brings speed and movement to your builds

Orange spinner only into